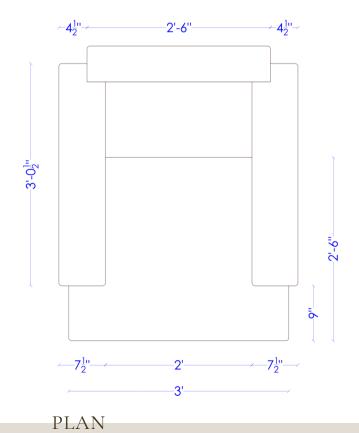

## Leather

Single seater sofa finished with leather with real wood legs.

# က rem. -1'-9"

FRONT ELEVATION

SIDE ELEVATION