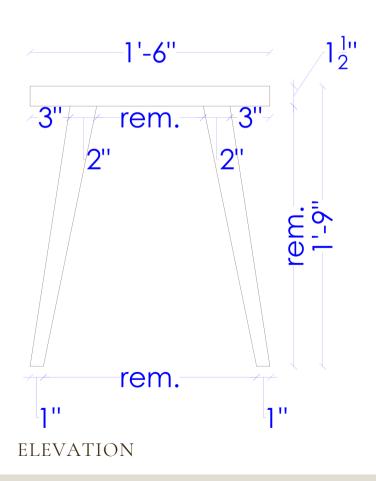

## Metal

Corner table with round hollow metal legs finished with matte black paint and table top in marble.

# PLAN rem. 2 2 rem -1'-9" FRONT ELEVATION SIDE ELEVATION