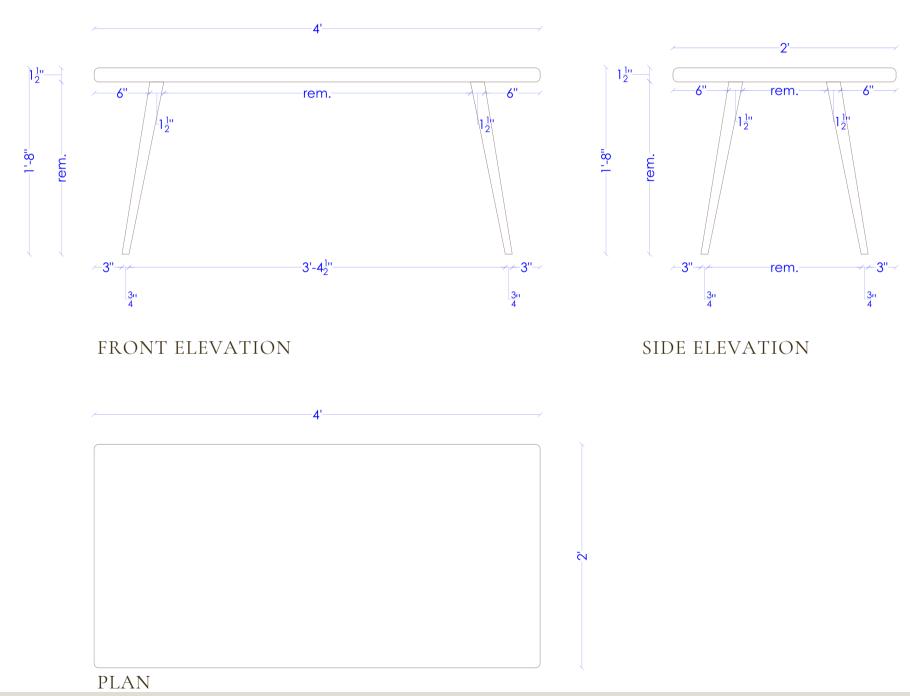

## Plastic

Pre-school furniture made with plastic with mild-filleted corners.

TABLE

# Plastic

FRONT ELEVATION

SIDE ELEVATION