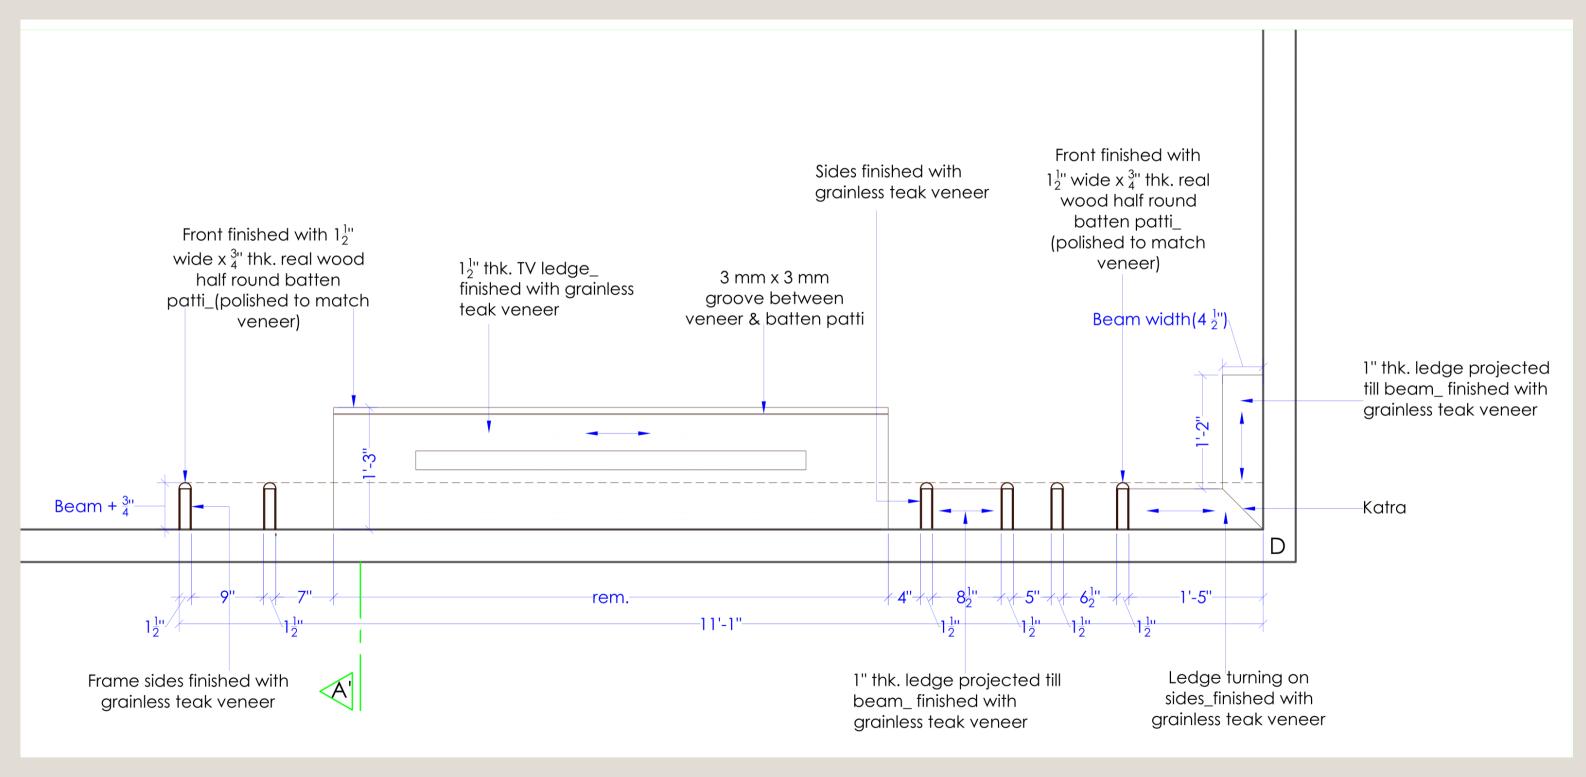

### False ceiling Beam Front finished with 12" wide $x_4^{3n}$ thk. real wood half round batten patti\_ (polished to match Beam width $(4\frac{1}{2}")$ 1" thk. ledge projected till beam \_finished with grainless teak veneer 1'-2" Beam width $(4\frac{1}{2}")$ 3" Skirting (same as floor tile) D