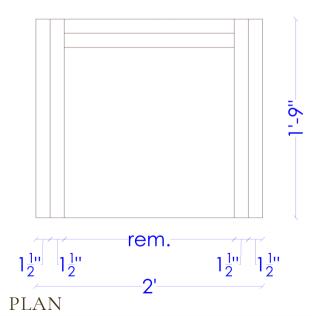

## Leather

Single seater sofa finished with leather with real wood legs.

# က rem. -1'-9"

FRONT ELEVATION

SIDE ELEVATION