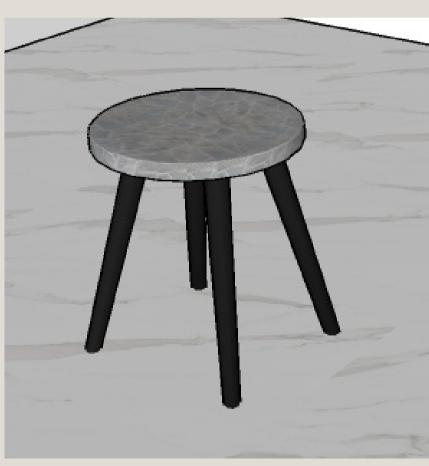

## Metal

Corner table with round hollow metal legs finished with matte black paint and table top in marble.