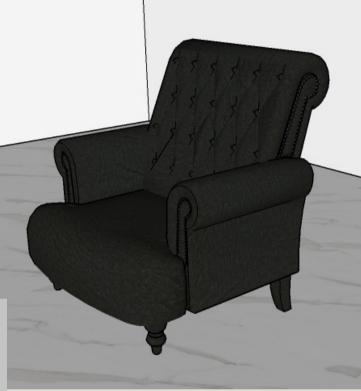

## Leather

Single seater sofa finished with leather with real wood legs.

# က rem. -1'-9"

FRONT ELEVATION

SIDE ELEVATION