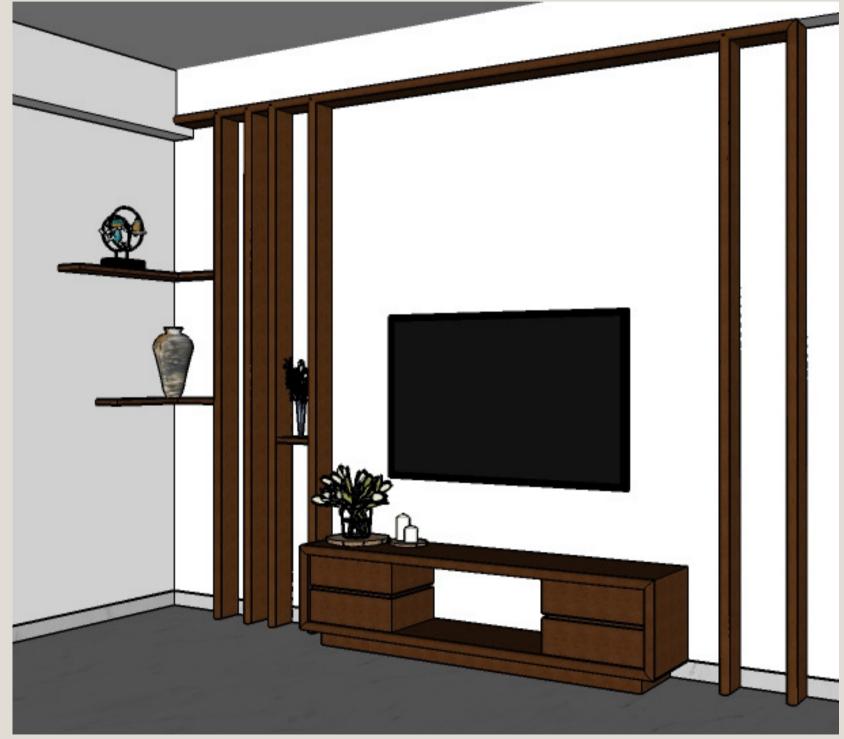

### Wood & Manufactured Board

TV unit made with plywood, finished with grainless teak veneer.

Front of the unit, ledges and frame finished with readymade realwood half round batten patti polished to match veneer.

SECTION

FRONT ELEVATION