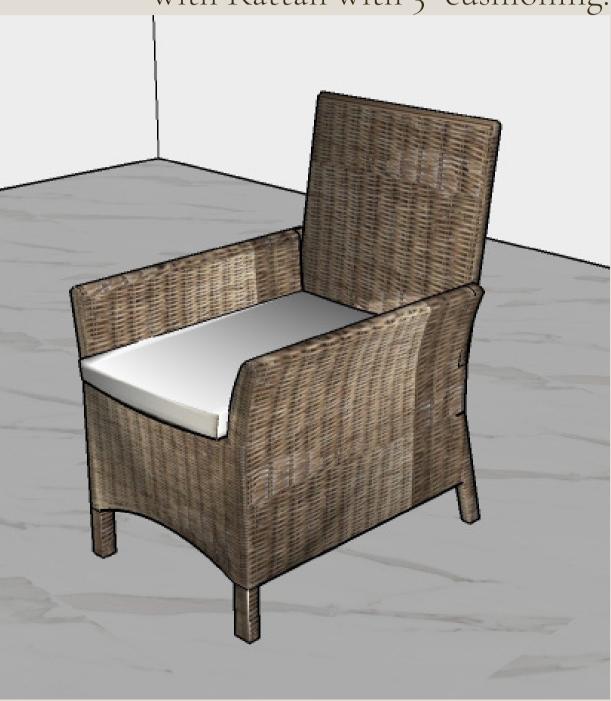

eam width $(4\frac{1}{2}")$ 1" thk. ledge projected till beam \_finished with grainless teak veneer 1'-2" Beam width $(4\frac{1}{2}")$ 3" Skirting (same as floor tile) D

### Wood & Manufactured Board



TV unit made with plywood, finished with grainless teak veneer.

Front of the unit, ledges and frame finished with readymade realwood half round batten patti polished to match veneer.

SECTION

FRONT ELEVATION



# Wood & Manufactured Board





## Plastic

Pre-school furniture made with plastic with mild-filleted corners.



TABLE





# Plastic



FRONT ELEVATION





SIDE ELEVATION

## Leather



Single seater sofa finished with leather with real wood legs.



# က rem. -1'-9"

FRONT ELEVATION





SIDE ELEVATION

### Rattan

Outdoor furniture/chair made with Rattan with 3" cushioning.



### FALSE CEILING FALSE CEILING Front finished with mirror 1" x 1" hollow ms rods finished with matte 1" x 1" hollow ms rods finished with matte black paint Console unit made in plywood finished \_ with Laminate as per selection Console unit made in plywood finished \_ with Laminate as per selection FRONT ELEVATION SIDE ELEVATION 1" x 1" hollow ms rods MODULE: Console unit made in plywood finished \_ with Laminate as per selection PLAN



Console unit made with MDF top and sides finished with veneer, front finished with paint. Partition made with I"xI" MS box sections. Hexagonal modules front finished with mirror.

### Metal









## Metal

Corner table with round hollow metal legs finished with matte black paint and table top in marble.



# PLAN rem. 2 2 rem -1'-9" FRONT ELEVATION S