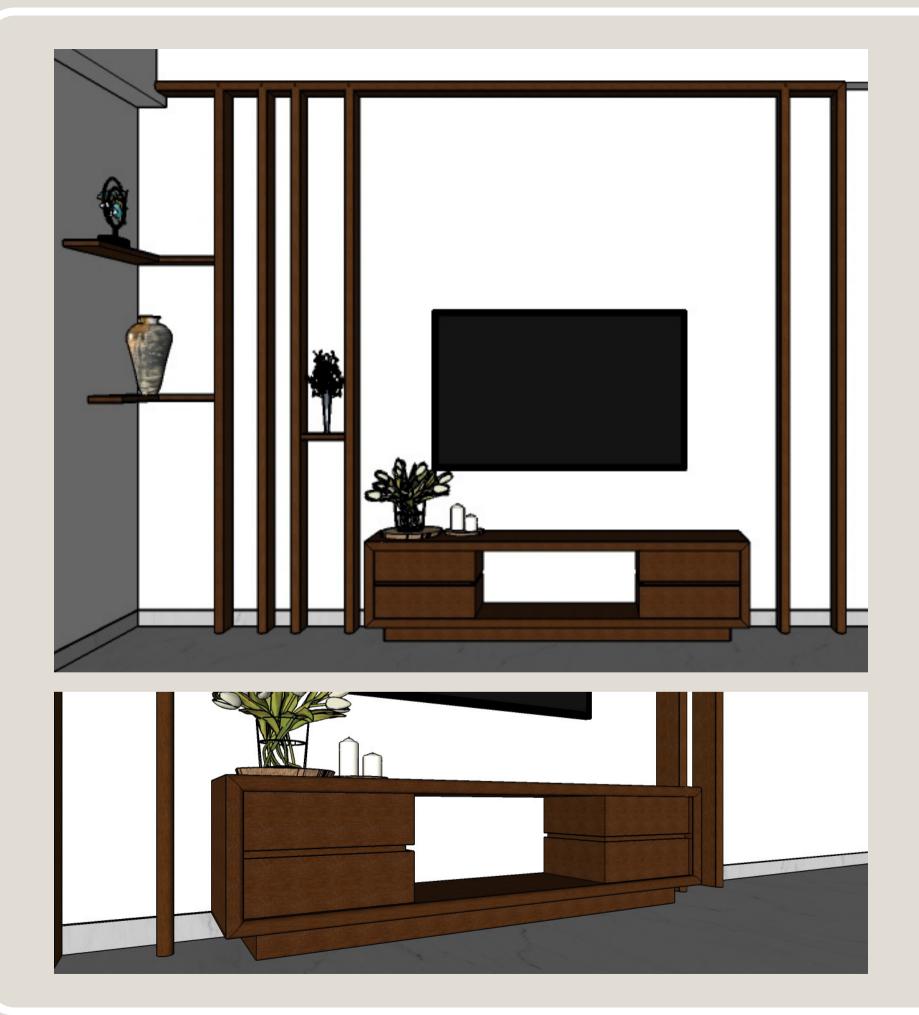

### Wood & Manufactured Board

TV unit made with plywood, finished with grainless teak veneer.

Front of the unit, ledges and frame finished with readymade realwood half round batten patti polished to match veneer.