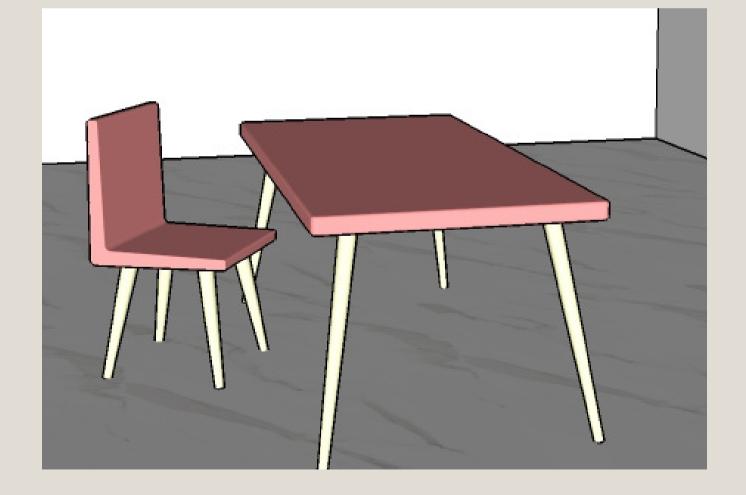

Single seater sofa
- Rattan Furniture
- Metal Furniture 1
- Metal Furniture 2
- Foam Furniture

### Wood & Manufactured Board



PLAN

### False ceiling Beam Front finished with 12" wide $x_4^{3n}$ thk. real wood half round batten patti\_ (polished to match Beam width $(4\frac{1}{2}")$ 1" thk. ledge projected till beam \_finished with grainless teak veneer 1'-2" Beam width $(4\frac{1}{2}")$ 3" Skirting (same as floor tile) D

### Wood & Manufactured Board



TV unit made with plywood, finished with grainless teak veneer.

Front of the unit, ledges and frame finished with readymade realwood half round batten patti polished to match veneer.

SECTION

FRONT ELEVATION



# Wood & Manufactured Board





## Plastic

Pre-school furniture made with plastic with mild-filleted corners.



TABLE





# Plastic



FRONT ELEVATION





SIDE ELEVATION

## Leather



Single seater sofa finished with leather with real wood legs.



# က rem. -1'-9"

FRONT ELEVATION





SIDE ELEVATION

### Rattan

Outdoor furniture/chair made with Rattan with 3" cushioning.



### FALSE CEILING FALSE CEILING Front finished with mirror 1" x 1" hollow ms rods finished with matte 1" x 1" hollow ms rods finished with matte black paint Console unit made in plywood finished \_ with Laminate as per selection Console unit made in plywood finished \_ with Laminate as per selection FRONT ELEVATION SIDE ELEVATION 1" x 1" hollow ms rods MODULE: Console unit made in plywood finished \_ with Laminate as per selection PLAN



Console unit made with MDF top and sides finished with veneer, front finished with paint. Partit