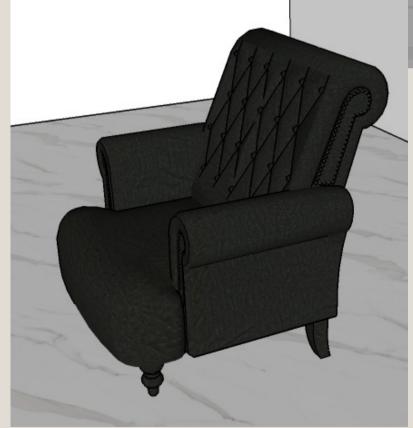

## Leather

Single seater sofa finished with leather with real wood legs.

# က rem. -1'-9"

FRONT ELEVATION

SIDE ELEVATION