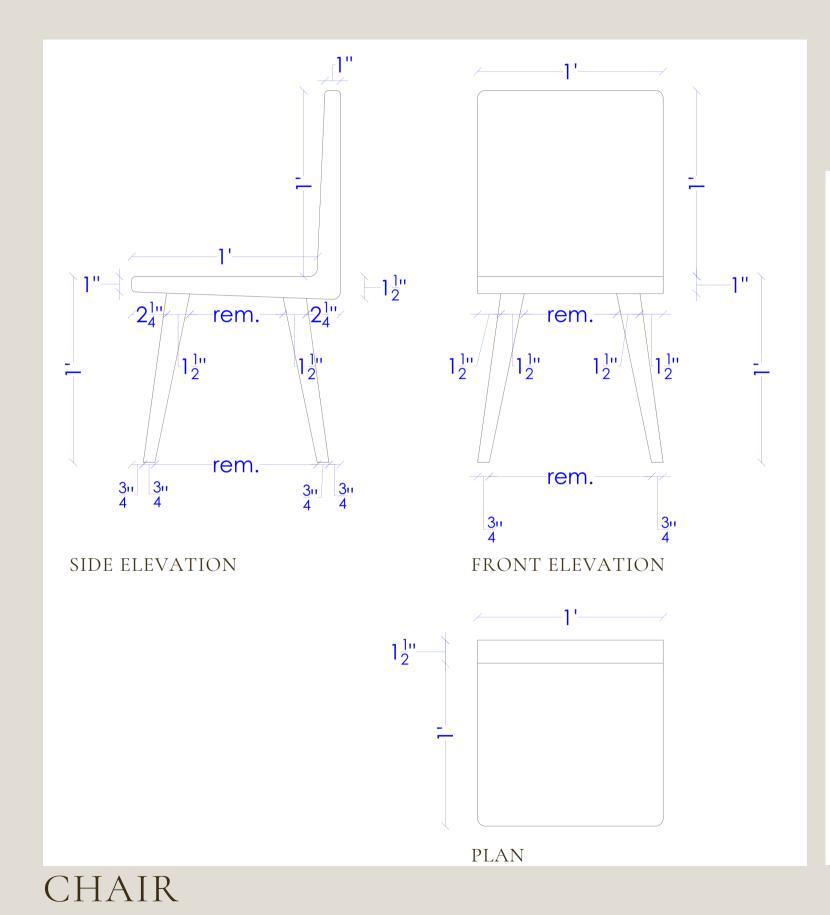

## Plastic

Pre-school furniture made with plastic with mild-filleted corners.

TABLE

# Plastic

FRONT ELEVATION

SIDE ELEVATION