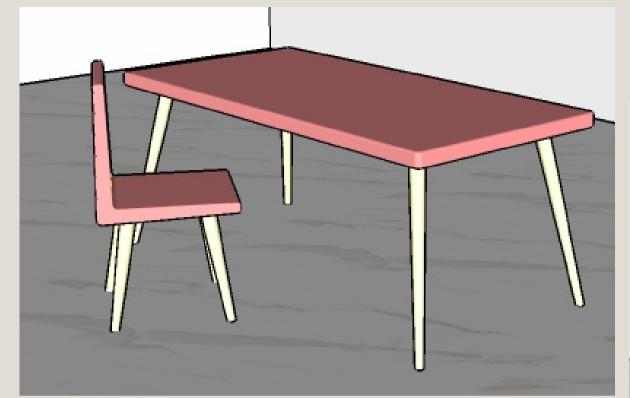

## Plastic

Pre-school furniture made with plastic with mild-filleted corners.

TABLE

# Plastic

FRONT ELEVATION

SIDE ELEVATION