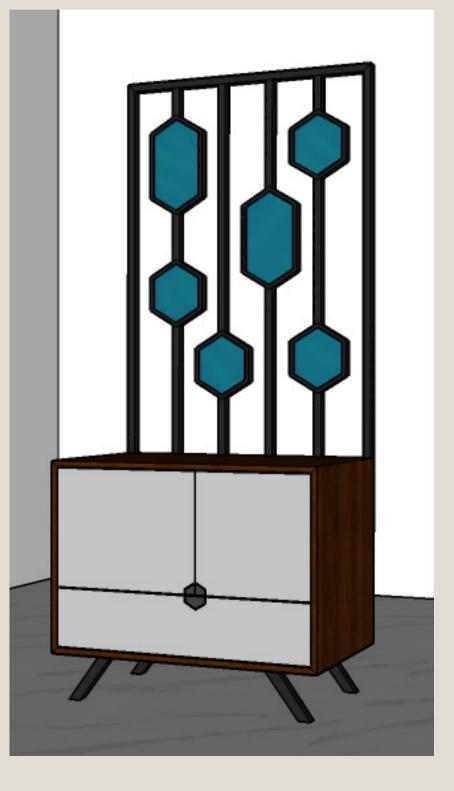

### FALSE CEILING FALSE CEILING Front finished with mirror 1" x 1" hollow ms rods finished with matte 1" x 1" hollow ms rods finished with matte black paint Console unit made in plywood finished \_ with Laminate as per selection Console unit made in plywood finished \_ with Laminate as per selection FRONT ELEVATION SIDE ELEVATION 1" x 1" hollow ms rods MODULE: Console unit made in plywood finished \_ with Laminate as per selection PLAN

Console unit made with MDF top and sides finished with veneer, front finished with paint. Partition made with I"xI" MS box sections. Hexagonal modules front finished with mirror.