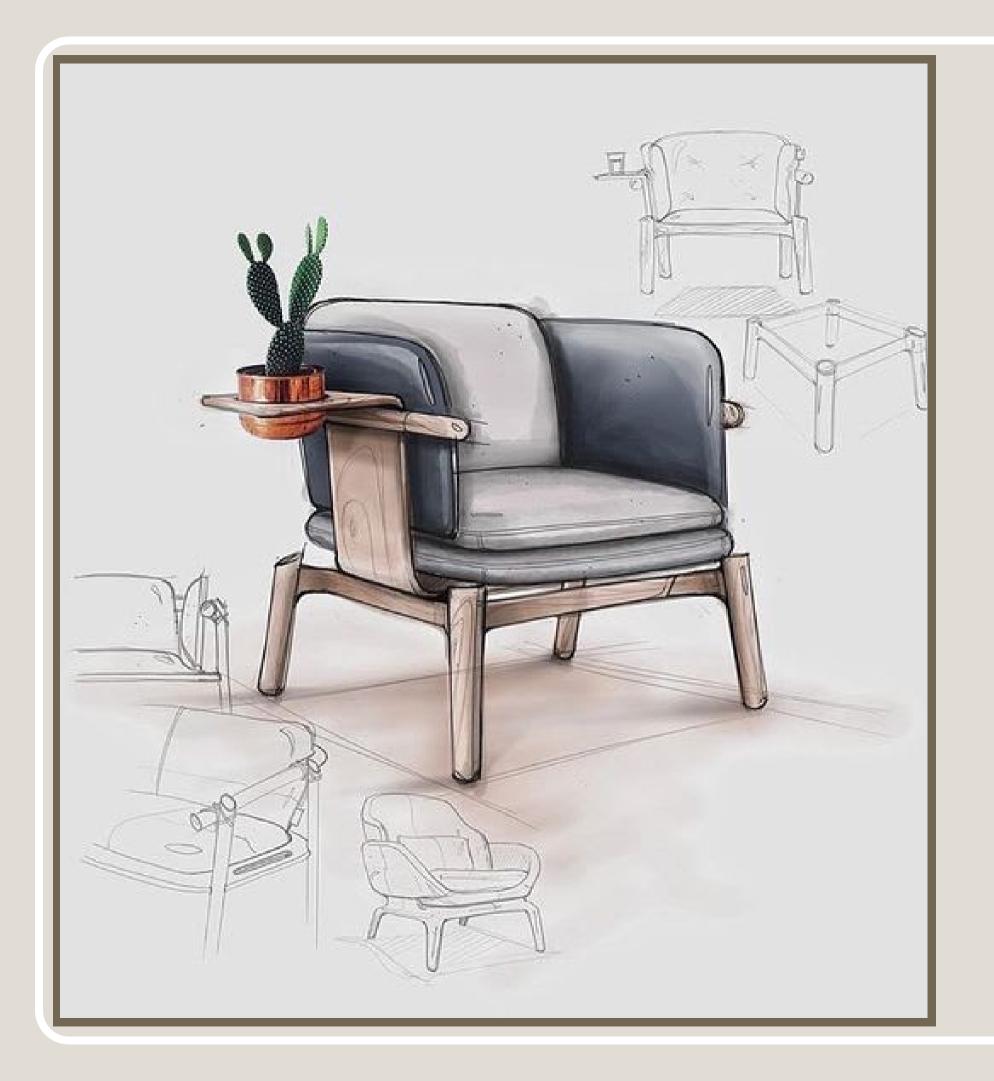

# Furniture Design Studio

JINCY P. ROY | F.Y. ID. M.DES

# INSD-INTERNATIONAL SCHOOL OF DESIGN

SUBMITTED BY Jincy P. Roy

FY ID M.Des. 2020-21

Submitted to Niriti Ma'am

Management Varsha Chandwani ma'am Manisha Chandwani ma'am

# ACKNOWLEDGEMENT

The subject Furniture Design Studio has helped me to understand the details and technicalities of designing a furniture along with various material knowledge.

I would like to thank the teacher, Niriti ma'am and the management, Varsha ma'am and Manisha ma'am who gave me this opportunity to learn more about this topic.

The teaching method of Niriti ma'am was very descriptive yet to the point.

# CONTENT

- Furniture using Wood and Manufactured Board
- Pre-school furniture made of Plastic
- Traditional Leather chair/Single seater sofa
- Ratta