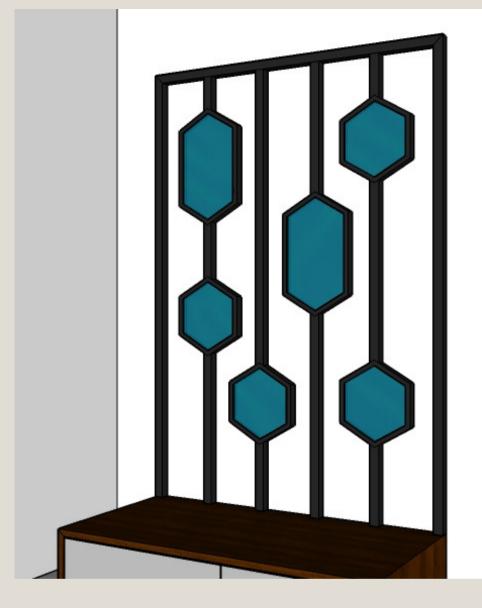

### FALSE CEILING FALSE CEILING Front finished with mirror 1" x 1" hollow ms rods finished with matte 1" x 1" hollow ms rods finished with matte black paint Console unit made in plywood finished \_ with Laminate as per selection Console unit made in plywood finished \_ with Laminate as per selection FRONT ELEVATION SIDE ELEVATION 1" x 1" hollow ms rods MODULE: Console unit made in plywood finished \_ with Laminate as per selection PLAN

Console unit made with MDF top and sides finished with veneer, front finished with paint. Partition made with I"xI" MS box sections. Hexagonal modules front finished with mirror.