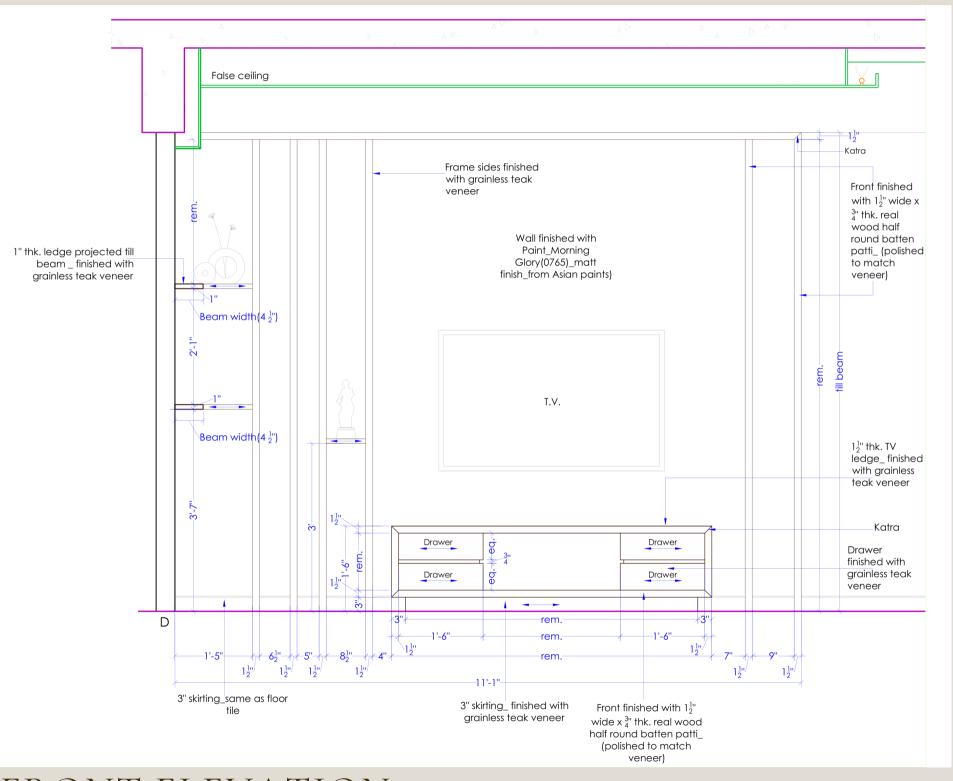

### Wood & Manufactured Board

TV unit made with plywood, finished with grainless teak veneer.

Front of the unit, ledges and frame finished with readymade realwood half round batten patti polished to match veneer.

SECTION

FRONT ELEVATION