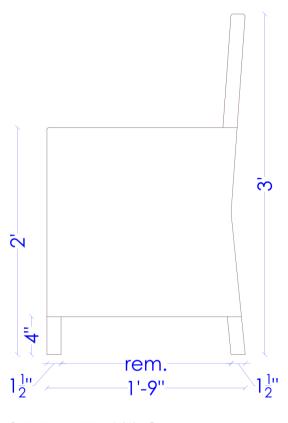

## Leather

Single seater sofa finished with leather with real wood legs.

# က rem. -1'-9"

FRONT ELEVATION

SIDE ELEVATION