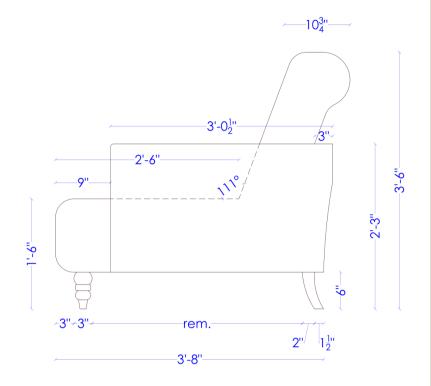

## Leather

Single seater sofa finished with leather with real wood legs.

# က rem. -1'-9"

FRONT ELEVATION

SIDE ELEVATION