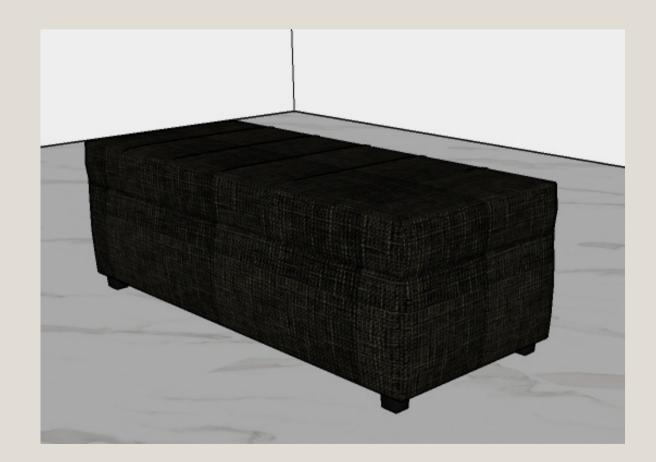

### Foam Furniture

Ottoman Bench made with foam, finished with jute fabric and metal legs.