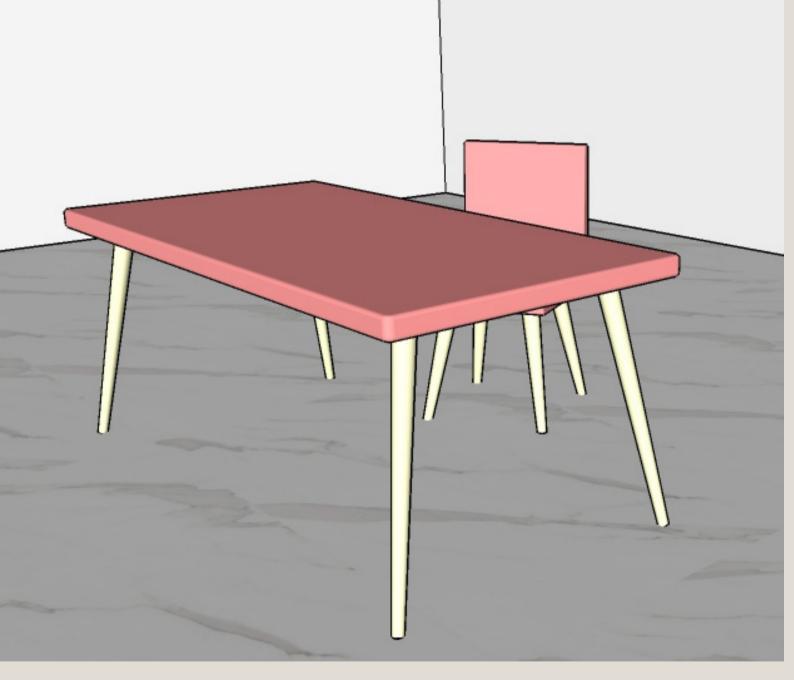

sofa
- Rattan Furniture
- Metal Furniture 1
- Metal Furniture 2
- Foam Furniture

### Wood & Manufactured Board



PLAN

### False ceiling Beam Front finished with 12" wide $x_4^{3n}$ thk. real wood half round batten patti\_ (polished to match Beam width $(4\frac{1}{2}")$ 1" thk. ledge projected till beam \_finished with grainless teak veneer 1'-2" Beam width $(4\frac{1}{2}")$ 3" Skirting (same as floor tile) D

### Wood & Manufactured Board



TV unit made with plywood, finished with grainless teak veneer.

Front of the unit, ledges and frame finished with readymade realwood half round batten patti polished to match veneer.

SECTION

FRONT ELEVATION



# Wood & Manufactured Board





## Plastic

Pre-school furniture made with plastic with mild-filleted corners.



TABLE





# Plastic



FRONT ELEVATION





SIDE ELEVATION

## Leather



Single seater sofa finished with leather with real wood legs.



# က rem. -1'-9"

FRONT ELEVATION





SIDE ELEVATION

### Rattan

Outdoor furniture/chair made with Rattan with 3" cushioning.



### FALSE CEILING FALSE CEILING Front finished with mirror 1" x 1" hollow ms rods finished with matte 1" x 1" hollow ms rods finished with matte black paint Console unit made in plywood finished \_ with Laminate as per selection Console unit made in plywood finished \_ with Laminate as per selection FRONT ELEVATION SIDE ELEVATION 1" x 1" hollow ms rods MODULE: Console unit made in plywood finished \_ with Laminate as per selection PLAN



Console unit made with MDF top and sides finished with veneer, front finished with paint. Partition made with