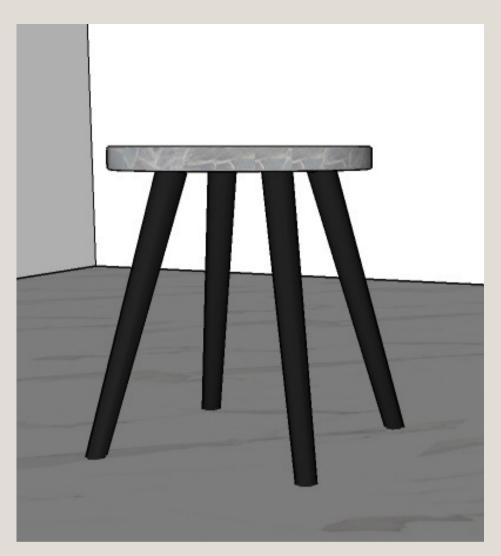

## Metal

Corner table with round hollow metal legs finished with matte black paint and table top in marble.