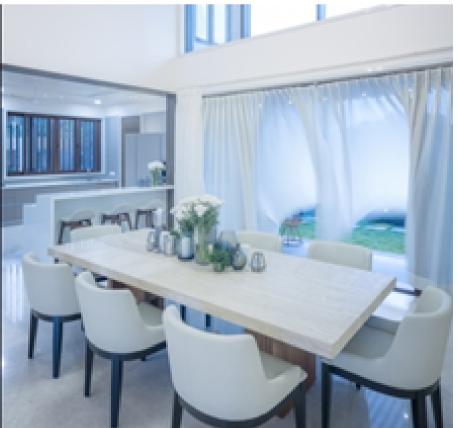

ore about this topic.

Niriti ma'am was always available to guide us and solve our doubts.



### CONTENT

- Client Profile
- Mood Board
- Floor Plan
- Flooring Layout
- Furniture Layout
- False Ceiling Layout

- Electrical Layout
- Bathroom Details
- Kitchen Details
- Living Room Details
- Kids Bedroom details

### Client Profile

Sheldon Joseph, 38 year old Freelance Wildlife Photographer.

Wife- Aleena, 36 year old. PR/Communications at a firm.

Daughters- Anaya (8) & Ahana (5)

#### Particulars:

- Minimal theme and clean modern furniture lines.
- An area/wall completely dedicated for good photographs captured by Mr. Joseph.
- Small study area in the kids bedroom
- Color palette inspired from colors of nature.
- Uncluttered space.























LIVINGROOM



























DINING AND KITCHEN



GUEST BEDROOM--- F.F.































### MASTER BED ROOM 13'-3" x 13'-0" ----TERRACE KIDS BED ROOM MASTER TOILET 14'-6" x 12'-11" 7'-9" x 6'-0" COMMON TOILET 7'-8" x 4'-7" LIVING AREA 14'-6" X 15'-9" TOILET 6'-3" x 5'-9" ]]>><[[ DINING AREA GUEST BEDROOM 11'-0" x 10'-0" **FOYER** KITCHEN 10'-0" x 10'-9" UTILITY ENTRANCE

### Floor Plan

#### 600mm x 600mm with 8mm MASTER BED ROOM KIDS BED ROOM TERRACE TOILET 600mm x 600mm with TOILET TOILET GUEST BEDROOM TILE 600 mm x 600mm with 3mn spacers all around TILE 600mm x 600mm with 3mm spacers all ardund FOYER Kota Stone 1200mm x ``>><**`**` around ENTRANCE OTLI BELOW COUNTER COUNTER

## Flooring Layout

#### SIDE LEDG MASTER BED ROOM 13'-7" X 12'-0" SIDE LEDG 1'-9" x 3'-0' STUDY LEDGE 1'-9" x 4'-9" TUD