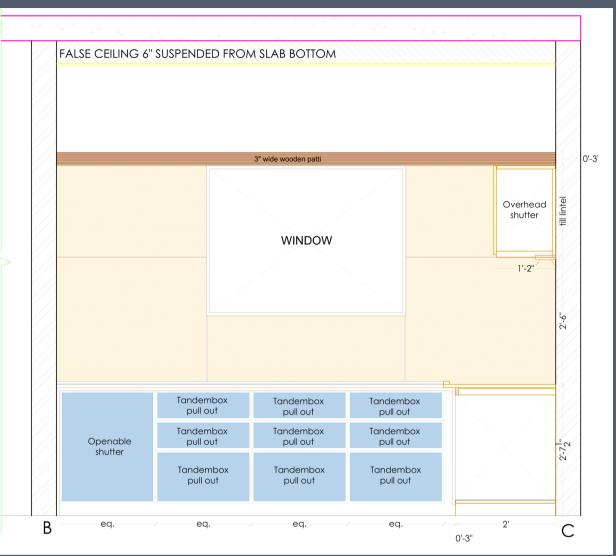

ing Glory (0765) from Asian paints (LVL +3") [YELLOW TUBE LIGHT] 0 Gypsum Ceiling 6" suspended from slab bottom \_ finished with paint Morning Glory (0765) from Asian paints (LVL +6") 0 0 1" thk. Pelmet finished with FOYER paint Morning glory (0765) matt finish from Asian paints KITCHEN UTILITY 0 ENTRANCE

# False Ceiling Layout



# False Ceiling Sections

# -----0 0

### Electrical Layout



PLAN\_Plumbing Layout

### Bathroom Details



PLAN\_Tiling Layout

#### shower mirror toughened glass partition wall mount spout Flush Plate counter top basin diverter $4\frac{1}{2}$ " thk. ledge wall (concealed flush tank) spout

**ELEVATION\_Plumbing Layout** 

### Bathroom Details





**ELEVATION\_Tiling Layout** 



**Above Counter Layout** 

### Kitchen Details



**Below Counter Layout** 





### Kitchen Details







# Living Room Details





### Kids Bedroom Details







# Kids Bedroom Details





## Thank You