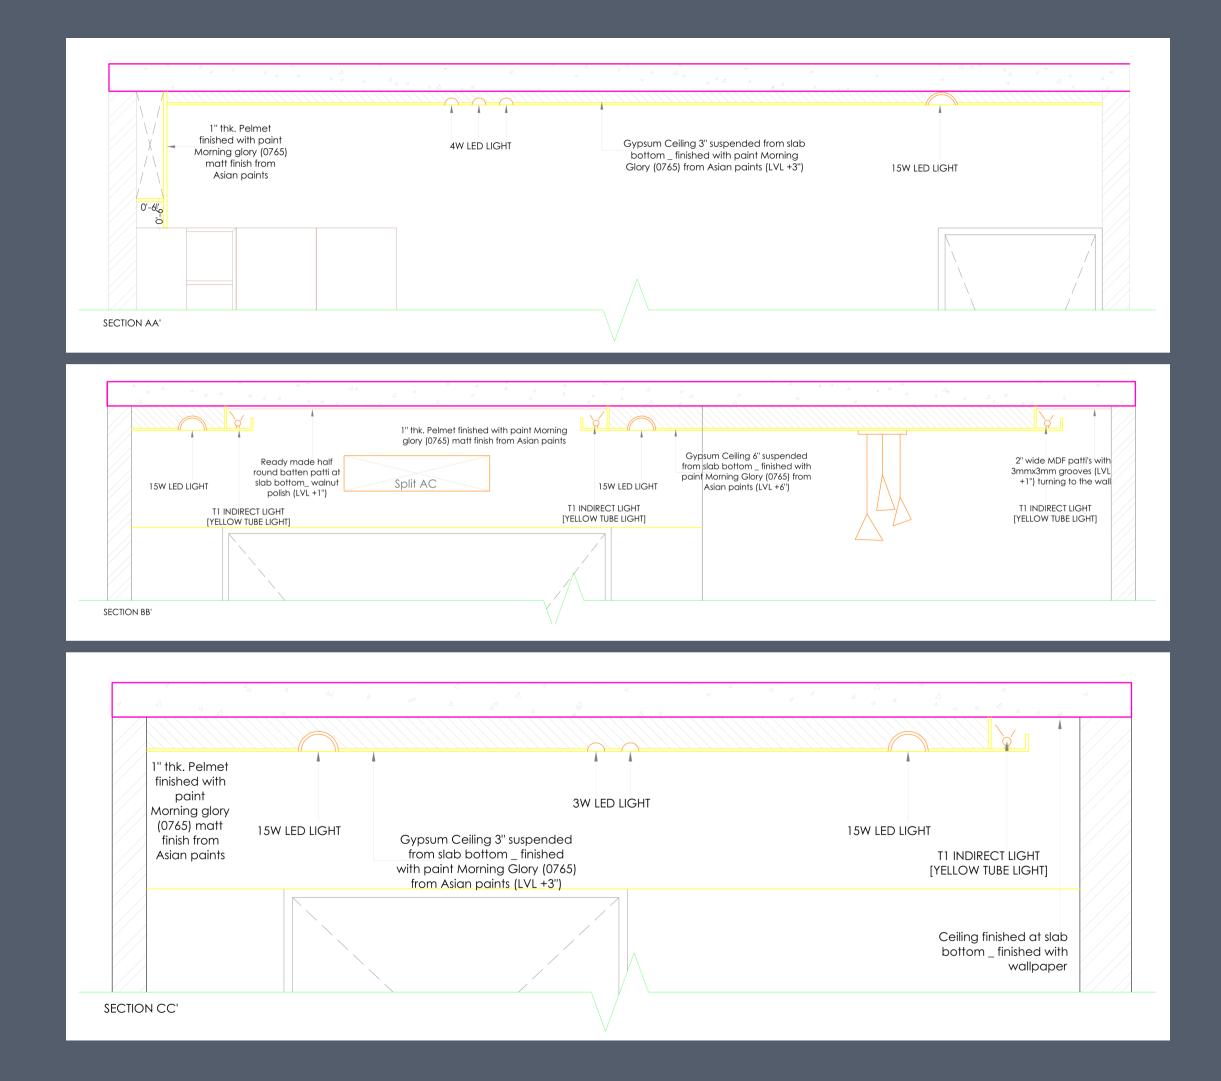

# False Ceiling Sections

#### 1" thk. Pelmet finished with paint Morning glory (0765) matt finish from Asian paints Gypsum Ceiling 6" suspended from slab bottom \_ finished with paint Morning Glory (0765) $\overline{\bigvee_{\mathsf{C}}}$ from Asian paints (LVI +6") 0 Ceiling finished at slab bottom \_ finished with wallpaper MASTER BED ROOM 1" thk, Pelmet finished 0 with paint Morning glory (0765) matt finish from Asian paints 000 \_\_\_><<\_\_ KIDS BED ROOM TERRACE TOILET 0 1" thk. Pelmet finished Split AC Gypsum Ceiling 3" with paint Morning glory (0765) matt finish from Asian paints suspended from slab bottom finished with paint Morning Glory (0765) from Asian pain 000 0 TOILET Gypsum Ceiling 6" suspended from slab bottom \_ finished with Ready made half round batten patti at slab bottom\_walnut TOILET paint Morning Glory (0765) from Asian paints (LVL +6") ```><<` polish (LVL +1") GUEST BEDROOM Gypsum Ceiling 3" suspended from slab bottom \_ finished with paint Morning Glory (0765) from Asian paints (LVL +3") [YELLOW TUBE LIGHT] 0 Gypsum Ceiling 6" suspended from slab bottom \_ finished with paint Morning Glory (0765) from Asian paints (LVL +6") 0 0 1" thk. Pelmet finished with FOYER paint Morning glory (0765) matt finish from Asian paints KITCHEN UTILITY 0 ENTRANCE