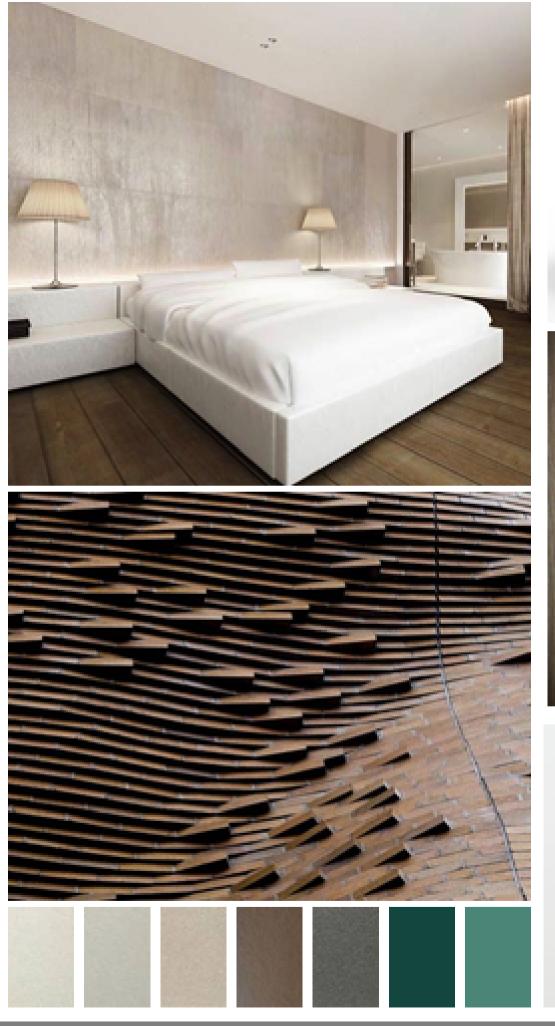

#### Particulars:

- Minimal theme and clean modern furniture lines.
- An area/wall completely dedicated for good photographs captured by Mr. Joseph.
- Small study area in the kids bedroom
- Color palette inspired from colors of nature.
- Uncluttered space.