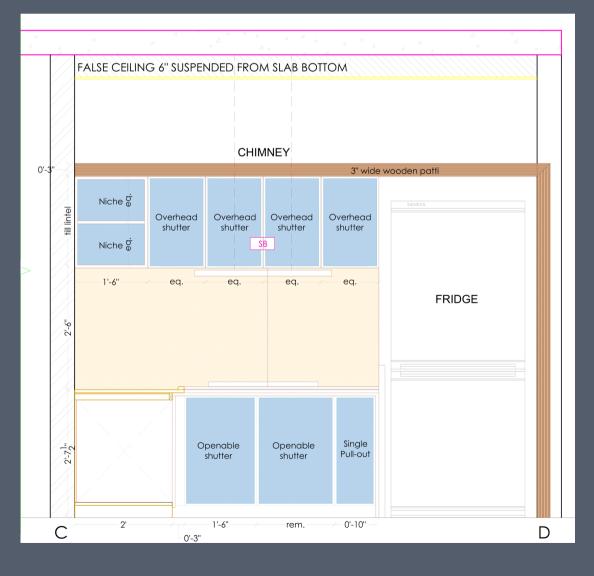

sian paints (LVL +3") [YELLOW TUBE LIGHT] 0 Gypsum Ceiling 6" suspended from slab bottom \_ finished with paint Morning Glory (0765) from Asian paints (LVL +6") 0 0 1" thk. Pelmet finished with FOYER paint Morning glory (0765) matt finish from Asian paints KITCHEN UTILITY 0 ENTRANCE

# False Ceiling Layout



# False Ceiling Sections

# -----0 0

### Electrical Layout



PLAN\_Plumbing Layout

### Bathroom Details



PLAN\_Tiling Layout

#### shower mirror toughened glass partition wall mount spout Flush Plate counter top basin diverter $4\frac{1}{2}$ " thk. ledge wall (concealed flush tank) spout

**ELEVATION\_Plumbing Layout** 

### Bathroom Details





**ELEVATION\_Tiling Layout** 



**Above Counter Layout** 

### Kitchen Details



**Below Counter Layout** 





### Kitchen Details







# Living Room Details





### Kids Bedroom Details







# Kids Bedroom Details





## Thank You