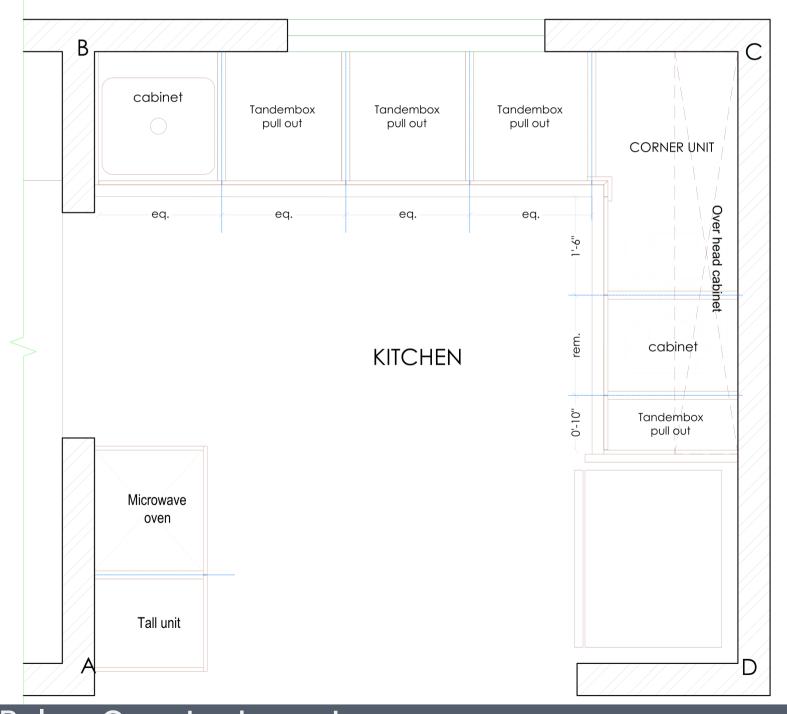

tom \_ finished with paint Morning Glory (0765) from Asian paints (LVL +3") [YELLOW TUBE LIGHT] 0 Gypsum Ceiling 6" suspended from slab bottom \_ finished with paint Morning Glory (0765) from Asian paints (LVL +6") 0 0 1" thk. Pelmet finished with FOYER paint Morning glory (0765) matt finish from Asian paints KITCHEN UTILITY 0 ENTRANCE

# False Ceiling Layout



# False Ceiling Sections

# -----0 0

### Electrical Layout



PLAN\_Plumbing Layout

### Bathroom Details



PLAN\_Tiling Layout

#### shower mirror toughened glass partition wall mount spout Flush Plate counter top basin diverter $4\frac{1}{2}$ " thk. ledge wall (concealed flush tank) spout

**ELEVATION\_Plumbing Layout** 

### Bathroom Details





**ELEVATION\_Tiling Layout** 



**Above Counter Layout** 

### Kitchen Details



**Below Counter Layout** 





### Kitchen Details







# Living Room Details





### Kids Bedroom Details







# Kids Bedroom Details





## Thank You