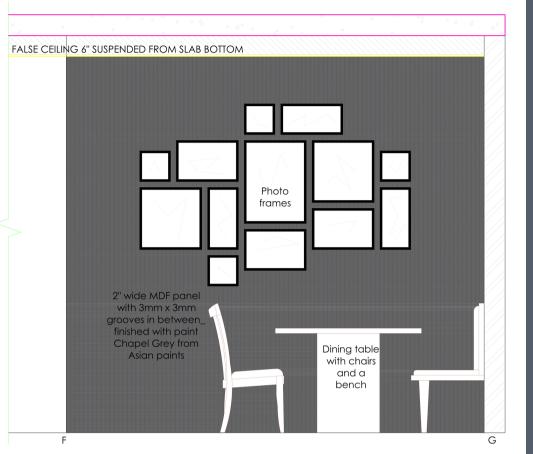

paints (LVL +3") [YELLOW TUBE LIGHT] 0 Gypsum Ceiling 6" suspended from slab bottom \_ finished with paint Morning Glory (0765) from Asian paints (LVL +6") 0 0 1" thk. Pelmet finished with FOYER paint Morning glory (0765) matt finish from Asian paints KITCHEN UTILITY 0 ENTRANCE

# False Ceiling Layout



# False Ceiling Sections

# -----0 0

### Electrical Layout



PLAN\_Plumbing Layout

### Bathroom Details



PLAN\_Tiling Layout

#### shower mirror toughened glass partition wall mount spout Flush Plate counter top basin diverter $4\frac{1}{2}$ " thk. ledge wall (concealed flush tank) spout

**ELEVATION\_Plumbing Layout** 

### Bathroom Details





**ELEVATION\_Tiling Layout** 



**Above Counter Layout** 

### Kitchen Details



**Below Counter Layout** 





### Kitchen Details







# Living Room Details





### Kids Bedroom Details







# Kids Bedroom Details





## Thank You