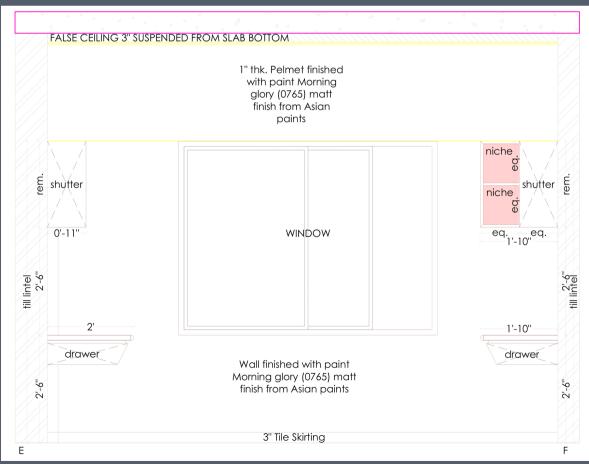

uspended from slab bottom \_ finished with paint Morning Glory (0765) from Asian paints (LVL +6") 0 0 1" thk. Pelmet finished with FOYER paint Morning glory (0765) matt finish from Asian paints KITCHEN UTILITY 0 ENTRANCE

# False Ceiling Layout



# False Ceiling Sections

# -----0 0

### Electrical Layout



PLAN\_Plumbing Layout

### Bathroom Details



PLAN\_Tiling Layout

#### shower mirror toughened glass partition wall mount spout Flush Plate counter top basin diverter $4\frac{1}{2}$ " thk. ledge wall (concealed flush tank) spout

**ELEVATION\_Plumbing Layout** 

### Bathroom Details





**ELEVATION\_Tiling Layout** 



**Above Counter Layout** 

### Kitchen Details



**Below Counter Layout** 





### Kitchen Details







# Living Room Details





### Kids Bedroom Details







# Kids Bedroom Details





## Thank You