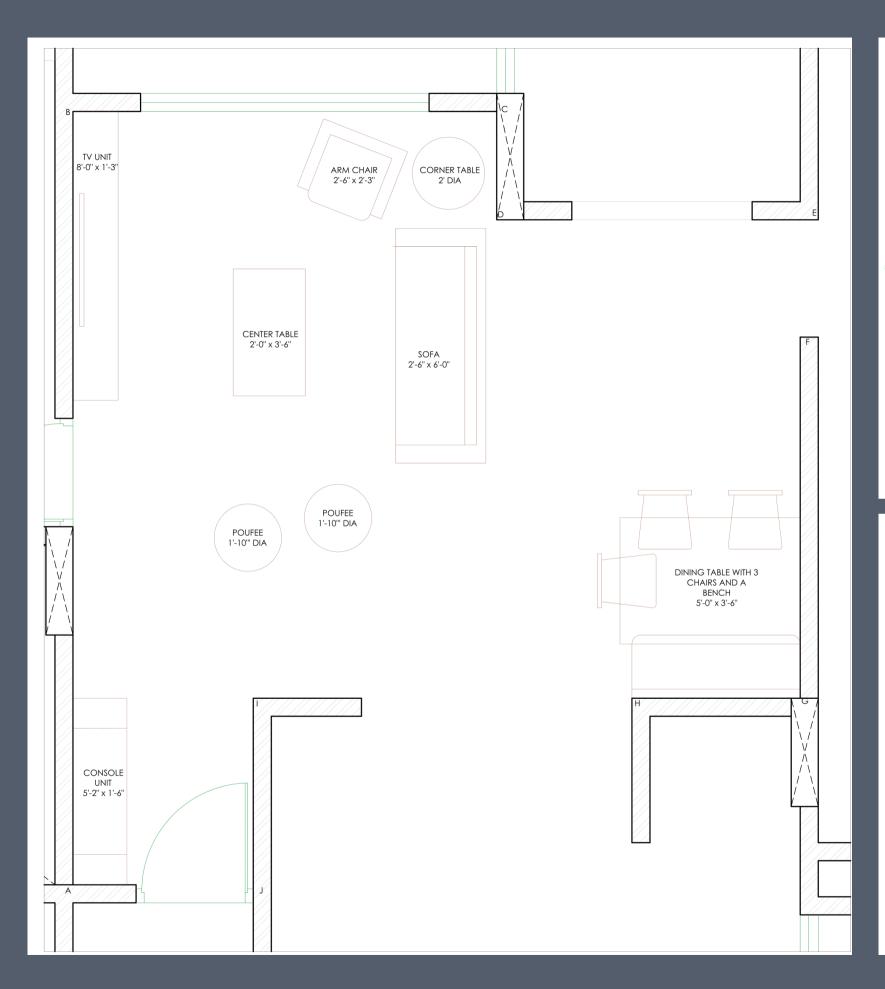

an paints (LVL +3") [YELLOW TUBE LIGHT] 0 Gypsum Ceiling 6" suspended from slab bottom \_ finished with paint Morning Glory (0765) from Asian paints (LVL +6") 0 0 1" thk. Pelmet finished with FOYER paint Morning glory (0765) matt finish from Asian paints KITCHEN UTILITY 0 ENTRANCE

# False Ceiling Layout



# False Ceiling Sections

# -----0 0

### Electrical Layout



PLAN\_Plumbing Layout

### Bathroom Details



PLAN\_Tiling Layout

#### shower mirror toughened glass partition wall mount spout Flush Plate counter top basin diverter $4\frac{1}{2}$ " thk. ledge wall (concealed flush tank) spout

**ELEVATION\_Plumbing Layout** 

### Bathroom Details





**ELEVATION\_Tiling Layout** 



**Above Counter Layout** 

### Kitchen Details



**Below Counter Layout** 





### Kitchen Details







# Living Room Details





### Kids Bedroom Details







# Kids Bedroom Details





## Thank You