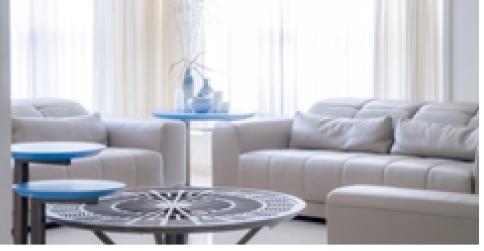

anisha ma'am who gave me this opportunity to learn more about this topic.

Niriti ma'am was always available to guide us and solve our doubts.



### CONTENT

- Client Profile
- Mood Board
- Floor Plan
- Flooring Layout
- Furniture Layout
- False Ceiling Layout

- Electrical Layout
- Bathroom Details
- Kitchen Details
- Living Room Details
- Kids Bedroom details

### Client Profile

Sheldon Joseph, 38 year old Freelance Wildlife Photographer.

Wife- Aleena, 36 year old. PR/Communications at a firm.

Daughters- Anaya (8) & Ahana (5)

#### Particulars:

- Minimal theme and clean modern furniture lines.
- An area/wall completely dedicated for good photographs captured by Mr. Joseph.
- Small study area in the kids bedroom
- Color palette inspired from colors of nature.
- Uncluttered space.























LIVINGROOM



























DINING AND KITCHEN



GUEST BEDROOM--- F.F.































### MASTER BED ROOM 13'-3" x 13'-0" ----TERRACE KIDS BED ROOM MASTER TOILET 14'-6" x 12'-11" 7'-9" x 6'-0" COMMON TOILET 7'-8" x 4'-7" LIVING AREA 14'-6" X 15'-9" TOILET 6'-3" x 5'-9" ]]>><[[ DINING AREA GUEST BEDROOM 11'-0" x 10'-0" **FOYER** KITCHEN 10'-0" x 10'-9" UTILITY ENTRANCE

### Floor Plan

#### 600mm x 600mm with 8mm MASTER BED ROOM KIDS BED ROOM TERRACE TOILET 600mm x 600mm with TOILET TOILET GUEST BEDROOM TILE 600 mm x 600mm with 3mn spacers all around TILE 600mm x 600mm with 3mm spacers all ardund FOYER Kota Stone 1200mm x ``>><**`**` around ENTRANCE OTLI BELOW COUNTER COUNTER

## Flooring Layout

#### SIDE LEDG MASTER BED ROOM 13'-7" X 12'-0" S