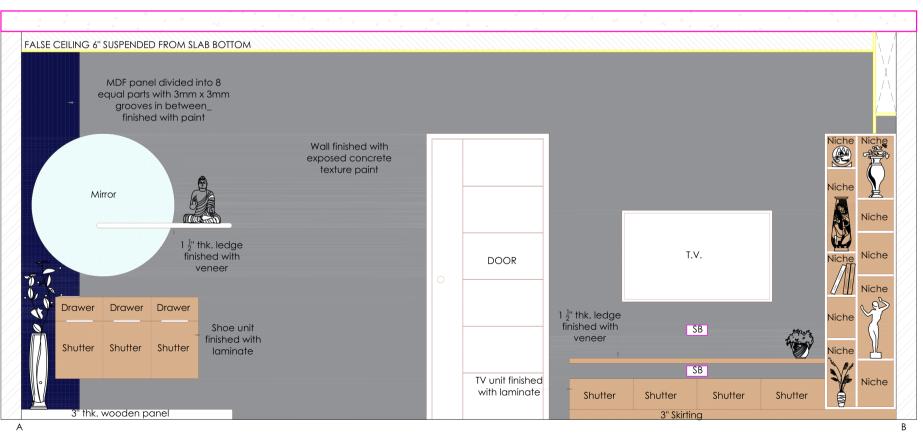

TUBE LIGHT] 0 Gypsum Ceiling 6" suspended from slab bottom \_ finished with paint Morning Glory (0765) from Asian paints (LVL +6") 0 0 1" thk. Pelmet finished with FOYER paint Morning glory (0765) matt finish from Asian paints KITCHEN UTILITY 0 ENTRANCE

# False Ceiling Layout



# False Ceiling Sections

# -----0 0

### Electrical Layout



PLAN\_Plumbing Layout

### Bathroom Details



PLAN\_Tiling Layout

#### shower mirror toughened glass partition wall mount spout Flush Plate counter top basin diverter $4\frac{1}{2}$ " thk. ledge wall (concealed flush tank) spout

**ELEVATION\_Plumbing Layout** 

### Bathroom Details





**ELEVATION\_Tiling Layout** 



**Above Counter Layout** 

### Kitchen Details



**Below Counter Layout** 





### Kitchen Details







# Living Room Details





### Kids Bedroom Details







# Kids Bedroom Details





## Thank You