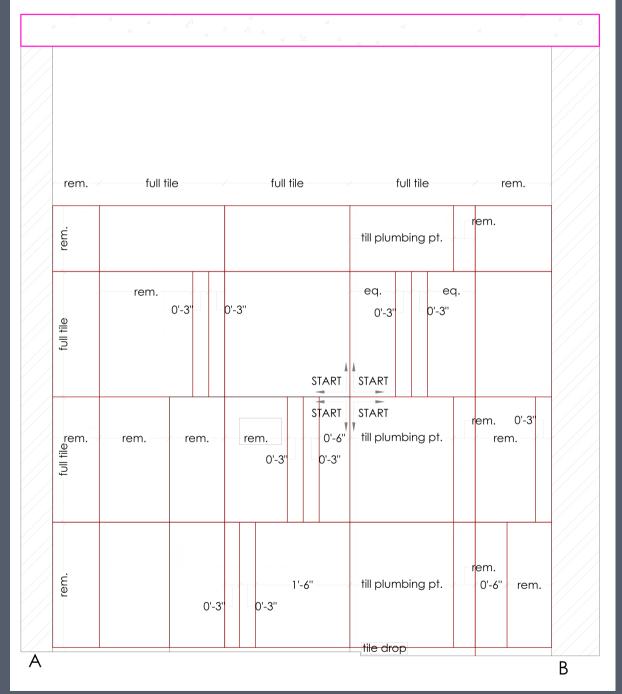

+6") ```><<` polish (LVL +1") GUEST BEDROOM Gypsum Ceiling 3" suspended from slab bottom \_ finished with paint Morning Glory (0765) from Asian paints (LVL +3") [YELLOW TUBE LIGHT] 0 Gypsum Ceiling 6" suspended from slab bottom \_ finished with paint Morning Glory (0765) from Asian paints (LVL +6") 0 0 1" thk. Pelmet finished with FOYER paint Morning glory (0765) matt finish from Asian paints KITCHEN UTILITY 0 ENTRANCE

# False Ceiling Layout



# False Ceiling Sections

# -----0 0

### Electrical Layout



PLAN\_Plumbing Layout

### Bathroom Details



PLAN\_Tiling Layout

#### shower mirror toughened glass partition wall mount spout Flush Plate counter top basin diverter $4\frac{1}{2}$ " thk. ledge wall (concealed flush tank) spout

**ELEVATION\_Plumbing Layout** 

### Bathroom Details





**ELEVATION\_Tiling Layout** 



**Above Counter Layout** 

### Kitchen Details



**Below Counter Layout** 





### Kitchen Details







# Living Room Details





### Kids Bedroom Details







# Kids Bedroom Details





## Thank You