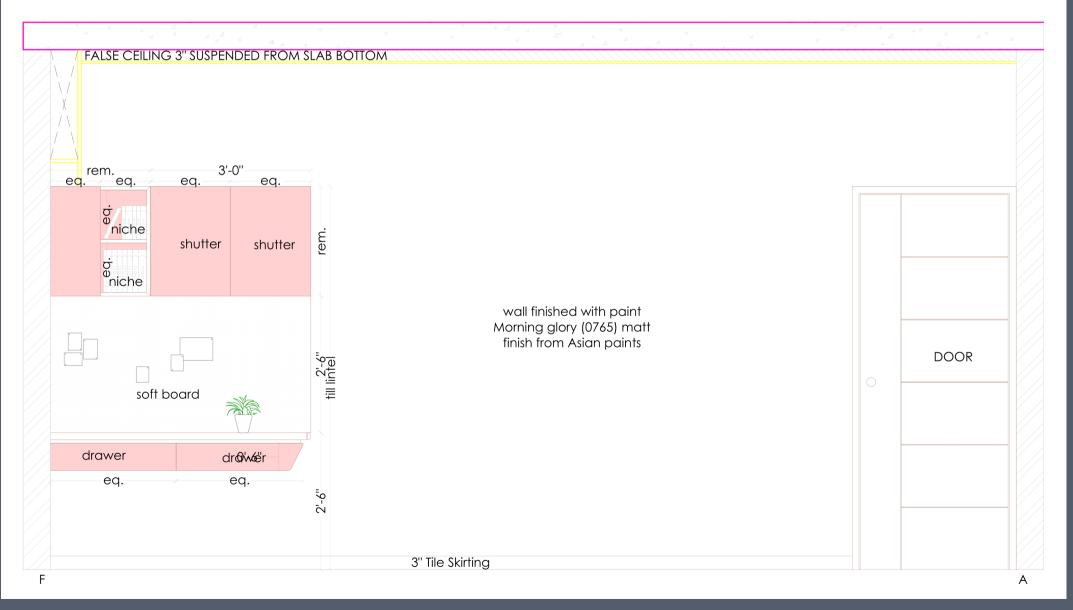

6" suspended from slab bottom \_ finished with paint Morning Glory (0765) from Asian paints (LVL +6") 0 0 1" thk. Pelmet finished with FOYER paint Morning glory (0765) matt finish from Asian paints KITCHEN UTILITY 0 ENTRANCE

# False Ceiling Layout



# False Ceiling Sections

# -----0 0

### Electrical Layout



PLAN\_Plumbing Layout

### Bathroom Details



PLAN\_Tiling Layout

#### shower mirror toughened glass partition wall mount spout Flush Plate counter top basin diverter $4\frac{1}{2}$ " thk. ledge wall (concealed flush tank) spout

**ELEVATION\_Plumbing Layout** 

### Bathroom Details





**ELEVATION\_Tiling Layout** 



**Above Counter Layout** 

### Kitchen Details



**Below Counter Layout** 





### Kitchen Details







# Living Room Details





### Kids Bedroom Details







# Kids Bedroom Details





## Thank You