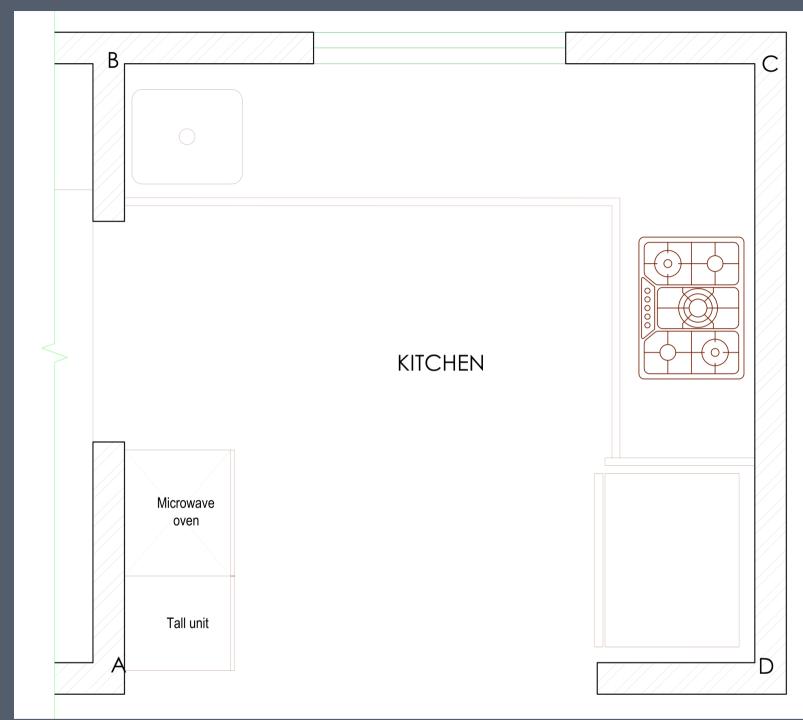

BEDROOM Gypsum Ceiling 3" suspended from slab bottom \_ finished with paint Morning Glory (0765) from Asian paints (LVL +3") [YELLOW TUBE LIGHT] 0 Gypsum Ceiling 6" suspended from slab bottom \_ finished with paint Morning Glory (0765) from Asian paints (LVL +6") 0 0 1" thk. Pelmet finished with FOYER paint Morning glory (0765) matt finish from Asian paints KITCHEN UTILITY 0 ENTRANCE

# False Ceiling Layout



# False Ceiling Sections

# -----0 0

### Electrical Layout



PLAN\_Plumbing Layout

### Bathroom Details



PLAN\_Tiling Layout

#### shower mirror toughened glass partition wall mount spout Flush Plate counter top basin diverter $4\frac{1}{2}$ " thk. ledge wall (concealed flush tank) spout

**ELEVATION\_Plumbing Layout** 

### Bathroom Details





**ELEVATION\_Tiling Layout** 



**Above Counter Layout** 

### Kitchen Details



**Below Counter Layout** 





### Kitchen Details







# Living Room Details





### Kids Bedroom Details







# Kids Bedroom Details





## Thank You