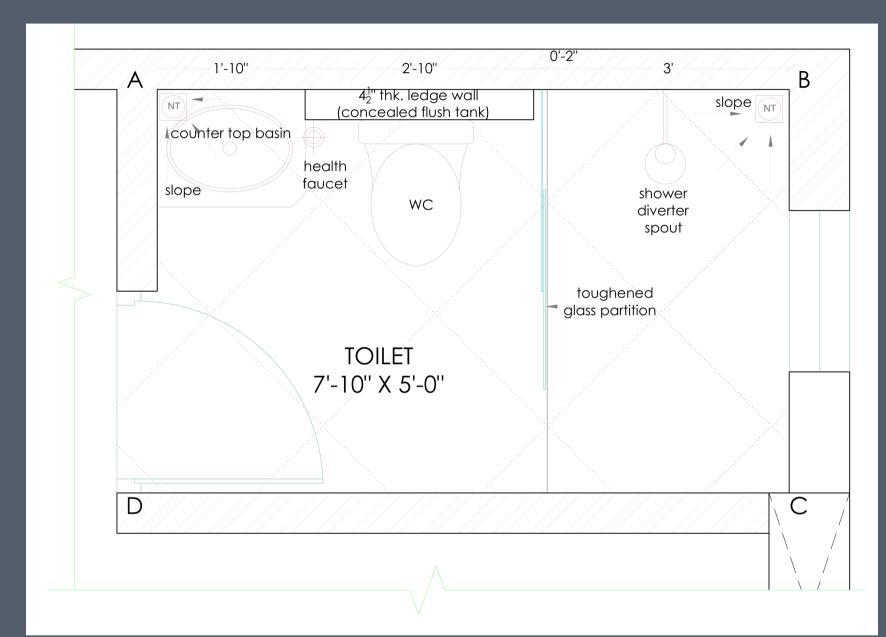

### Bathroom Details

PLAN\_Tiling Layout

#### shower mirror toughened glass partition wall mount spout Flush Plate counter top basin diverter $4\frac{1}{2}$ " thk. ledge wall (concealed flush tank) spout

**ELEVATION\_Plumbing Layout** 