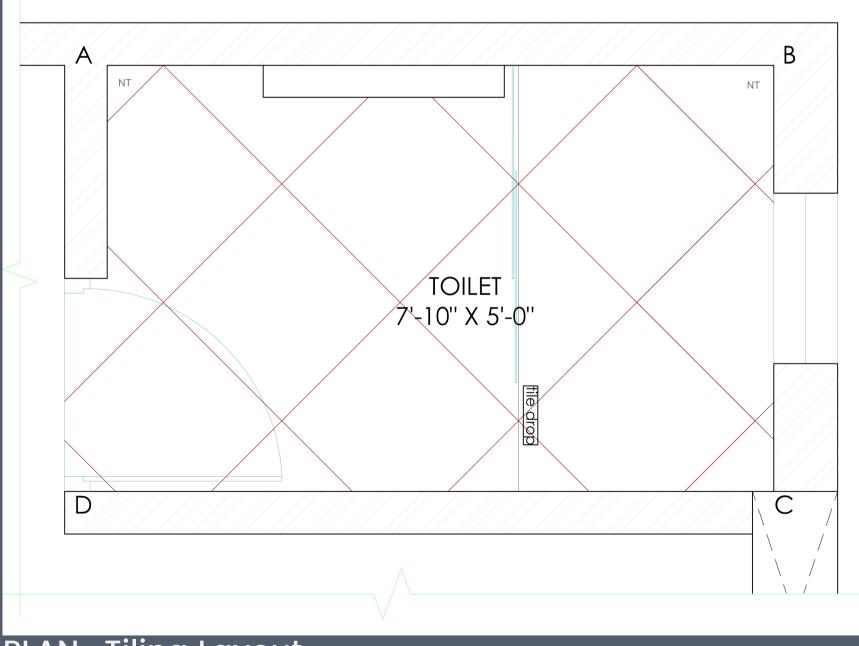

hed with paint Morning Glory (0765) from Asian pain 000 0 TOILET Gypsum Ceiling 6" suspended from slab bottom \_ finished with Ready made half round batten patti at slab bottom\_walnut TOILET paint Morning Glory (0765) from Asian paints (LVL +6") ```><<` polish (LVL +1") GUEST BEDROOM Gypsum Ceiling 3" suspended from slab bottom \_ finished with paint Morning Glory (0765) from Asian paints (LVL +3") [YELLOW TUBE LIGHT] 0 Gypsum Ceiling 6" suspended from slab bottom \_ finished with paint Morning Glory (0765) from Asian paints (LVL +6") 0 0 1" thk. Pelmet finished with FOYER paint Morning glory (0765) matt finish from Asian paints KITCHEN UTILITY 0 ENTRANCE

# False Ceiling Layout



# False Ceiling Sections

# -----0 0

### Electrical Layout



PLAN\_Plumbing Layout

### Bathroom Details



PLAN\_Tiling Layout

#### shower mirror toughened glass partition wall mount spout Flush Plate counter top basin diverter $4\frac{1}{2}$ " thk. ledge wall (concealed flush tank) spout

**ELEVATION\_Plumbing Layout** 

### Bathroom Details





**ELEVATION\_Tiling Layout** 



**Above Counter Layout** 

### Kitchen Details



**Below Counter Layout** 





### Kitchen Details







# Living Room Details





### Kids Bedroom Details







# Kids Bedroom Details





## Thank You