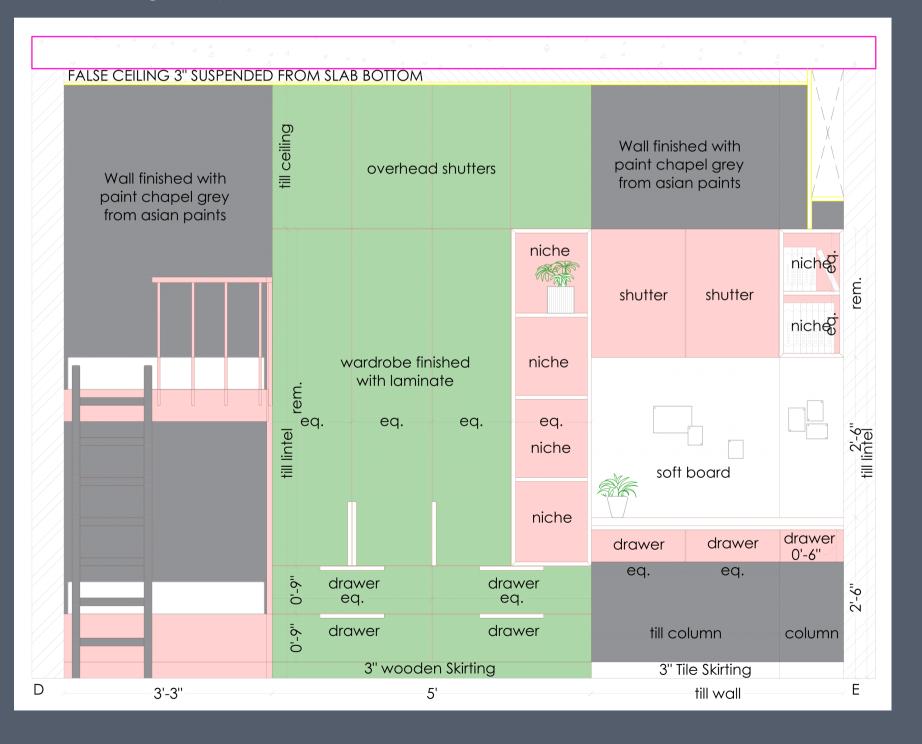

\_ finished with paint Morning Glory (0765) from Asian paints (LVL +6") 0 0 1" thk. Pelmet finished with FOYER paint Morning glory (0765) matt finish from Asian paints KITCHEN UTILITY 0 ENTRANCE

# False Ceiling Layout



# False Ceiling Sections

# -----0 0

### Electrical Layout



PLAN\_Plumbing Layout

### Bathroom Details



PLAN\_Tiling Layout

#### shower mirror toughened glass partition wall mount spout Flush Plate counter top basin diverter $4\frac{1}{2}$ " thk. ledge wall (concealed flush tank) spout

**ELEVATION\_Plumbing Layout** 

### Bathroom Details





**ELEVATION\_Tiling Layout** 



**Above Counter Layout** 

### Kitchen Details



**Below Counter Layout** 





### Kitchen Details







# Living Room Details





### Kids Bedroom Details







# Kids Bedroom Details





## Thank You