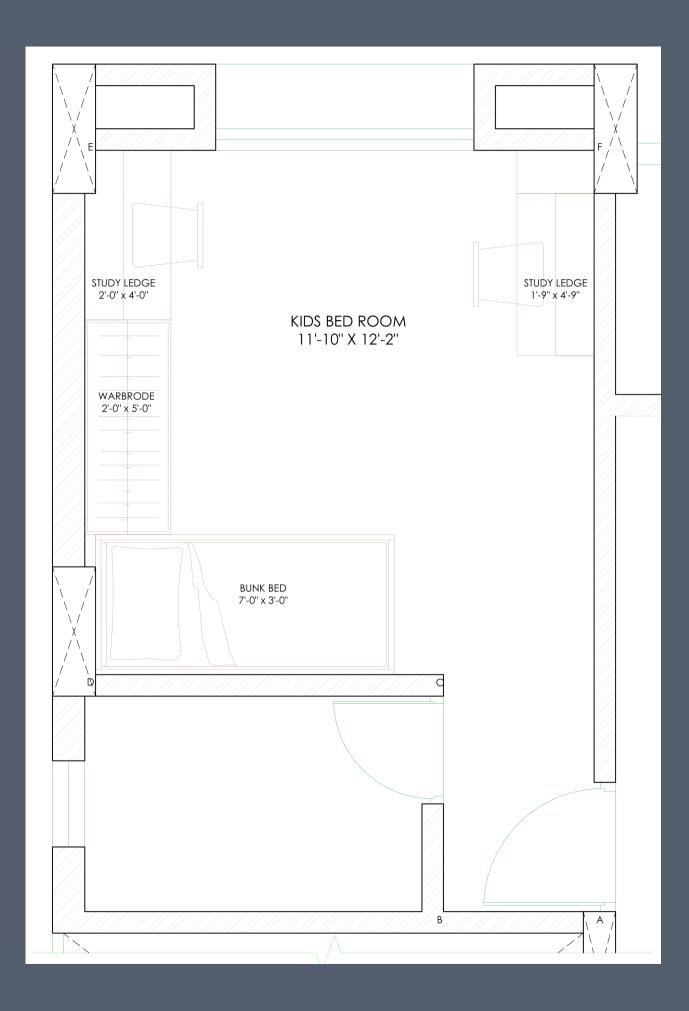

UBE LIGHT] 0 Gypsum Ceiling 6" suspended from slab bottom \_ finished with paint Morning Glory (0765) from Asian paints (LVL +6") 0 0 1" thk. Pelmet finished with FOYER paint Morning glory (0765) matt finish from Asian paints KITCHEN UTILITY 0 ENTRANCE

# False Ceiling Layout



# False Ceiling Sections

# -----0 0

### Electrical Layout



PLAN\_Plumbing Layout

### Bathroom Details



PLAN\_Tiling Layout

#### shower mirror toughened glass partition wall mount spout Flush Plate counter top basin diverter $4\frac{1}{2}$ " thk. ledge wall (concealed flush tank) spout

**ELEVATION\_Plumbing Layout** 

### Bathroom Details





**ELEVATION\_Tiling Layout** 



**Above Counter Layout** 

### Kitchen Details



**Below Counter Layout** 





### Kitchen Details







# Living Room Details





### Kids Bedroom Details







# Kids Bedroom Details





## Thank You