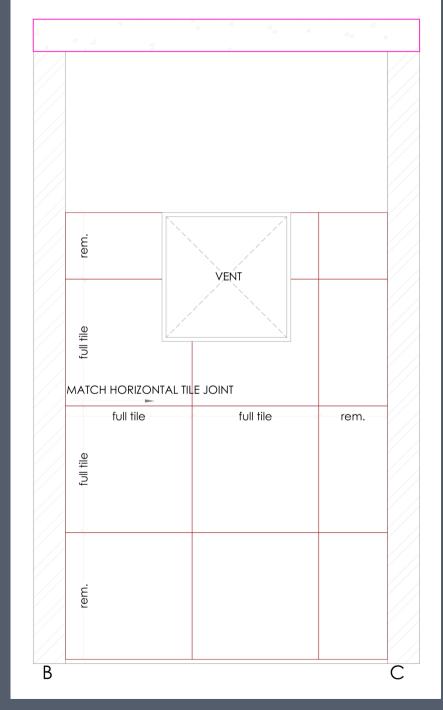

") ```><<` polish (LVL +1") GUEST BEDROOM Gypsum Ceiling 3" suspended from slab bottom \_ finished with paint Morning Glory (0765) from Asian paints (LVL +3") [YELLOW TUBE LIGHT] 0 Gypsum Ceiling 6" suspended from slab bottom \_ finished with paint Morning Glory (0765) from Asian paints (LVL +6") 0 0 1" thk. Pelmet finished with FOYER paint Morning glory (0765) matt finish from Asian paints KITCHEN UTILITY 0 ENTRANCE

# False Ceiling Layout



# False Ceiling Sections

# -----0 0

### Electrical Layout



PLAN\_Plumbing Layout

### Bathroom Details



PLAN\_Tiling Layout

#### shower mirror toughened glass partition wall mount spout Flush Plate counter top basin diverter $4\frac{1}{2}$ " thk. ledge wall (concealed flush tank) spout

**ELEVATION\_Plumbing Layout** 

### Bathroom Details





**ELEVATION\_Tiling Layout** 



**Above Counter Layout** 

### Kitchen Details



**Below Counter Layout** 





### Kitchen Details







# Living Room Details





### Kids Bedroom Details







# Kids Bedroom Details





## Thank You