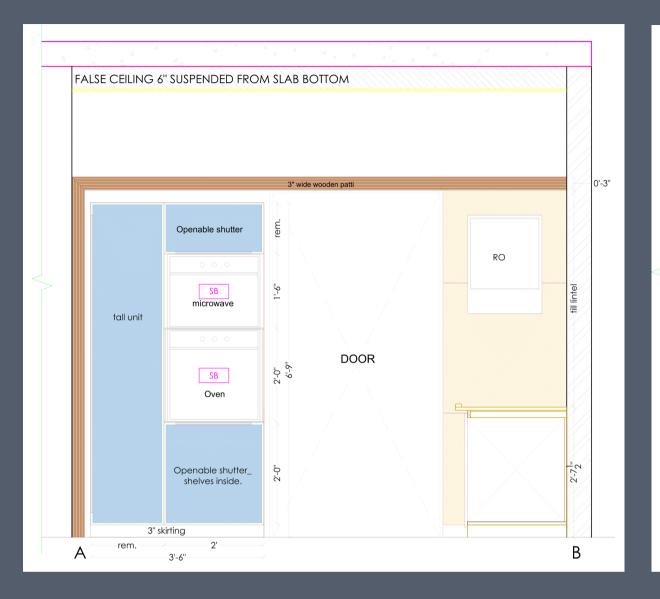

rning Glory (0765) from Asian paints (LVL +3") [YELLOW TUBE LIGHT] 0 Gypsum Ceiling 6" suspended from slab bottom \_ finished with paint Morning Glory (0765) from Asian paints (LVL +6") 0 0 1" thk. Pelmet finished with FOYER paint Morning glory (0765) matt finish from Asian paints KITCHEN UTILITY 0 ENTRANCE

# False Ceiling Layout



# False Ceiling Sections

# -----0 0

### Electrical Layout



PLAN\_Plumbing Layout

### Bathroom Details



PLAN\_Tiling Layout

#### shower mirror toughened glass partition wall mount spout Flush Plate counter top basin diverter $4\frac{1}{2}$ " thk. ledge wall (concealed flush tank) spout

**ELEVATION\_Plumbing Layout** 

### Bathroom Details





**ELEVATION\_Tiling Layout** 



**Above Counter Layout** 

### Kitchen Details



**Below Counter Layout** 





### Kitchen Details







# Living Room Details





### Kids Bedroom Details







# Kids Bedroom Details





## Thank You