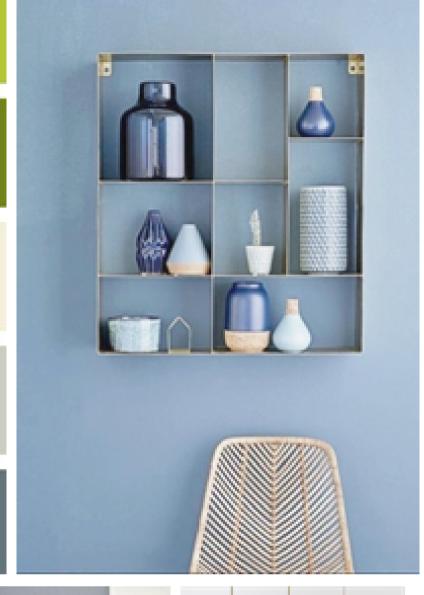

#### Particulars:

- Minimal theme and clean modern furniture lines.
- An area/wall completely dedicated for good photographs captured by Mr. Joseph.
- Small study area in the kids bedroom
- Color palette inspired from colors of nature.
- Uncluttered space.

# Living Room Details