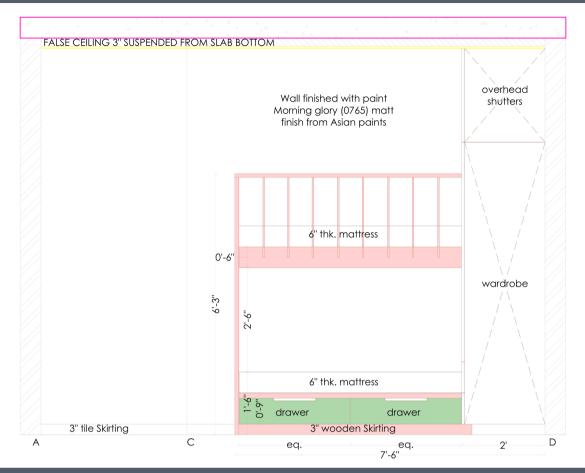

suspended from slab bottom \_ finished with paint Morning Glory (0765) from Asian paints (LVL +6") 0 0 1" thk. Pelmet finished with FOYER paint Morning glory (0765) matt finish from Asian paints KITCHEN UTILITY 0 ENTRANCE

# False Ceiling Layout



# False Ceiling Sections

# -----0 0

### Electrical Layout



PLAN\_Plumbing Layout

### Bathroom Details



PLAN\_Tiling Layout

#### shower mirror toughened glass partition wall mount spout Flush Plate counter top basin diverter $4\frac{1}{2}$ " thk. ledge wall (concealed flush tank) spout

**ELEVATION\_Plumbing Layout** 

### Bathroom Details





**ELEVATION\_Tiling Layout** 



**Above Counter Layout** 

### Kitchen Details



**Below Counter Layout** 





### Kitchen Details







# Living Room Details





### Kids Bedroom Details







# Kids Bedroom Details





## Thank You