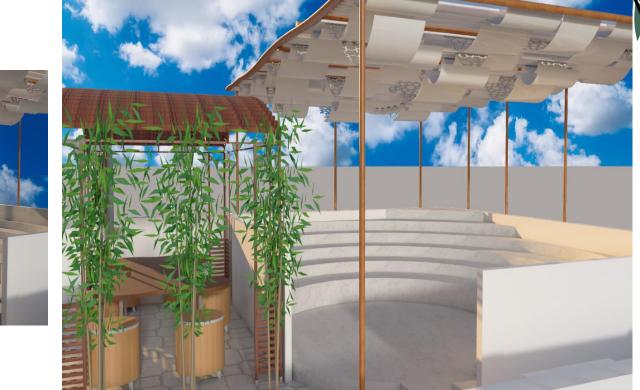

The garden has the positive point that it have the loop walking track. Also they can do group discussion, have some chill time. It has the amazing workstations so the INSD next designers can work. Also it has the drama stage provided with warm lighting so they can relief and had a joyful moment.