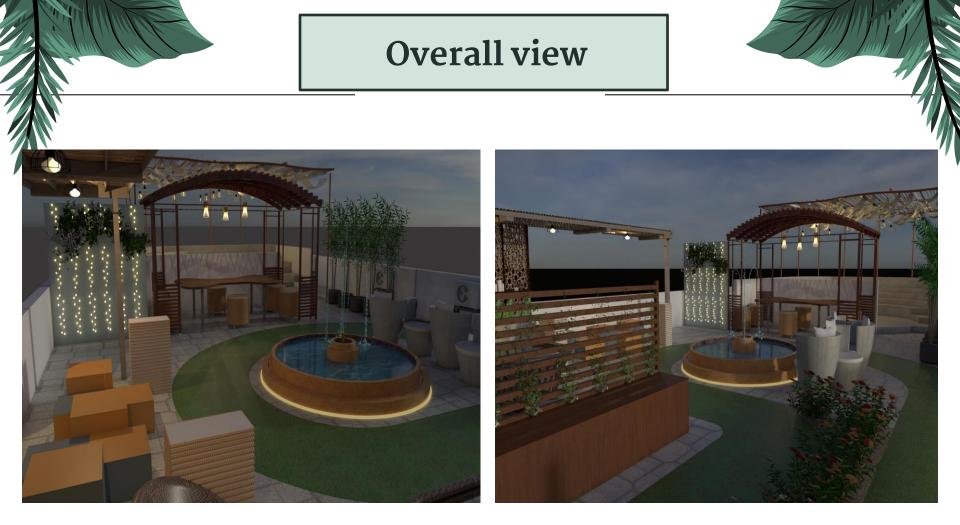

The garden has the positive point that it have the loop walking track. Also they can do group discussion, have some chill time. It has the amazing workstations so the INSD next designers can work. Also it has the drama stage provided with warm lighting so they can relief and had a joyful moment.