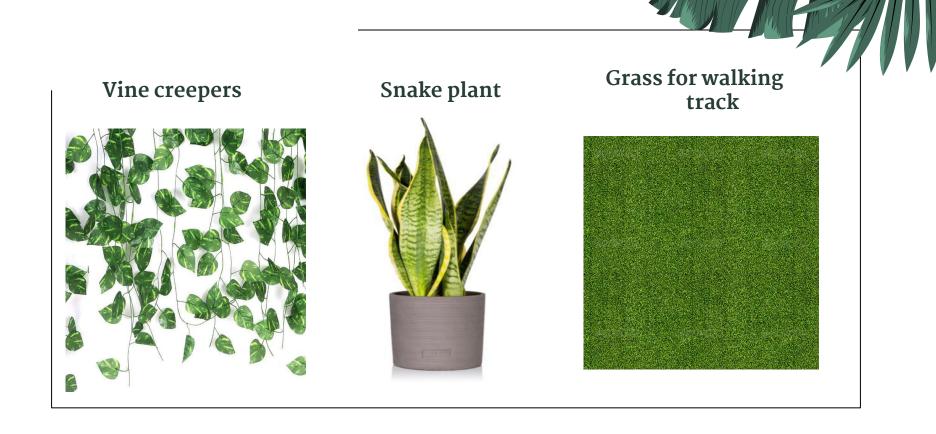

splay at the recycle display wall of garden.

The garden has the positive point that it have the loop walking track. Also they can do group discussion, have some chill time. It has the amazing workstations so the INSD next designers can work. Also it has the drama stage provided with warm lighting so they can relief and had a joyful moment.



#### Table of Contents

#### **01.** Landscape site

#### 02.

Landscape bubble diagram

### 03.

Landscape Plan

#### **04.** Plants used in landscape design

Terrace garden day view

05.

#### 06.

Terrace garden night view



### Bubble diagram

**#Trial 1** 



**#Trial 3** 











# Landscape measure drawing

# Landscape furniture layout



#### Plants used in terrace design

#### **Parlor Palm**

Lady palm

Queen's crape myrtle tree













































## Thank you!!!