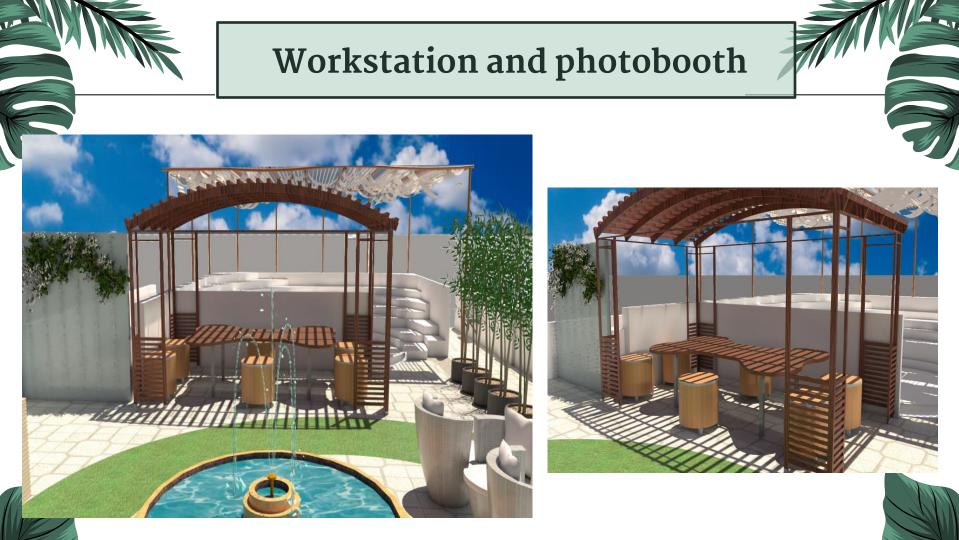

The garden has the positive point that it have the loop walking track. Also they can do group discussion, have some chill time. It has the amazing workstations so the INSD next designers can work. Also it has the drama stage provided with warm lighting so they can relief and had a joyful moment.