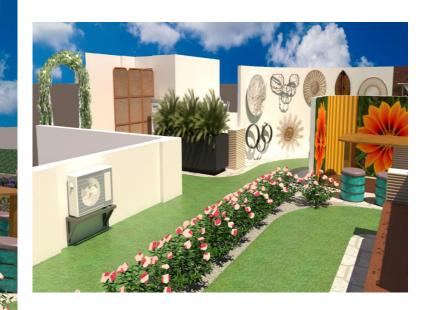

#### Concept of landscape design

The concept for the terrace garden is recycled theme. Recycling is a series of activities that include: collection, separation and waste return process as raw material in the process of producing useful products, saving energy.

As the garden is used by the members of INSD, so the younger generation can learn about the concept of recycle and get admired and turned a waste thing into a useful product that can display at the recycle display wall of garden.