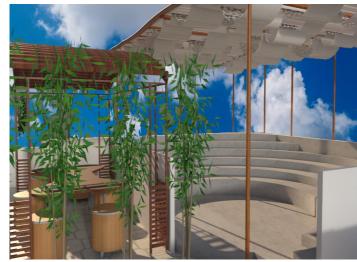

The garden has the positive point that it have the loop walking track. Also they can do group discussion, have some chill time. It has the amazing workstations so the INSD next designers can work. Also it has the drama stage provided with warm lighting so they can relief and had a joyful moment.

#### 06.

Terrace garden night view