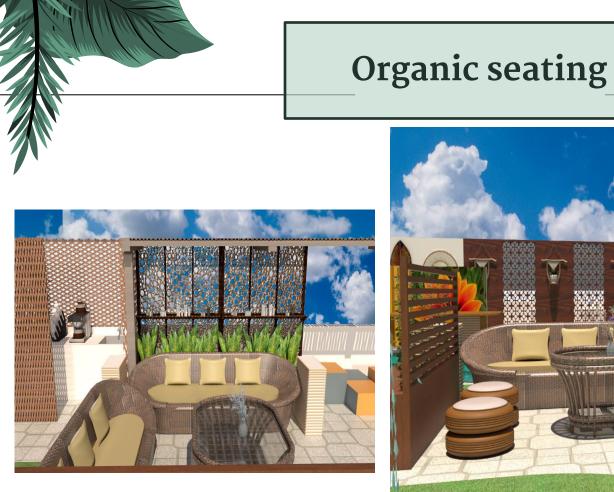

The garden has the positive point that it have the loop walking track. Also they can do group discussion, have some chill time. It has the amazing workstations so the INSD next designers can work. Also it has the drama stage provided with warm lighting so they can relief and had a joyful moment.