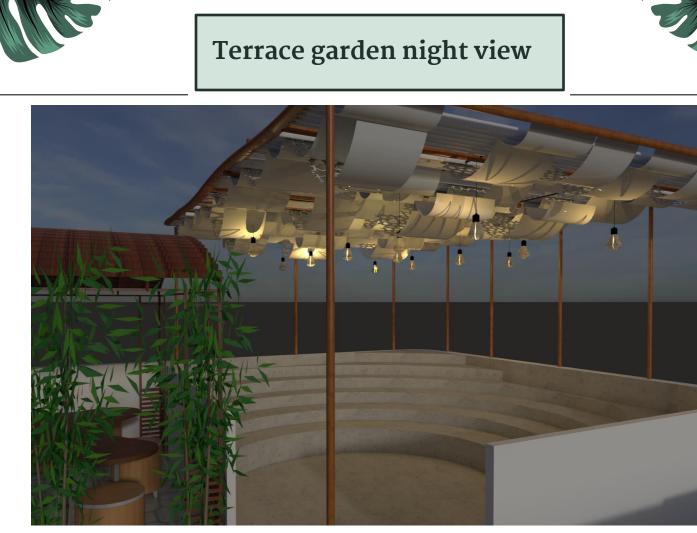

wall of garden.

The garden has the positive point that it have the loop walking track. Also they can do group discussion, have some chill time. It has the amazing workstations so the INSD next designers can work. Also it has the drama stage provided with warm lighting so they can relief and had a joyful moment.



#### Table of Contents

#### **01.** Landscape site

#### 02.

Landscape bubble diagram

### 03.

Landscape Plan

#### **04.** Plants used in landscape design

Terrace garden day view

05.

#### 06.

Terrace garden night view



### Bubble diagram

**#Trial 1** 



**#Trial 3** 











# Landscape measure drawing

# Landscape furniture layout



#### Plants used in terrace design

#### **Parlor Palm**

Lady palm

Queen's crape myrtle tree













































## Thank you!!!