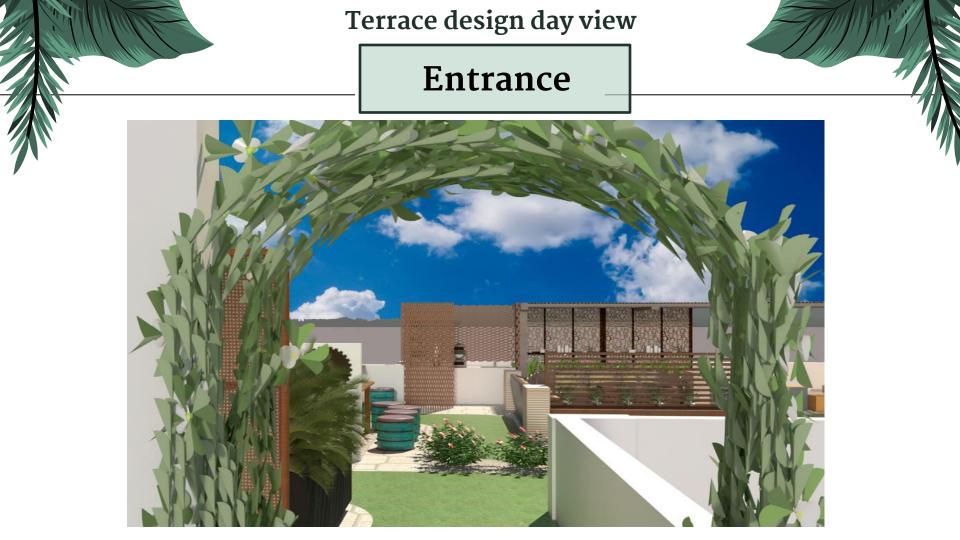

lay at the recycle display wall of garden.

The garden has the positive point that it have the loop walking track. Also they can do group discussion, have some chill time. It has the amazing workstations so the INSD next designers can work. Also it has the drama stage provided with warm lighting so they can relief and had a joyful moment.



#### Table of Contents

#### **01.** Landscape site

#### 02.

Landscape bubble diagram

### 03.

Landscape Plan

#### **04.** Plants used in landscape design

Terrace garden day view

05.

#### 06.

Terrace garden night view



### Bubble diagram

**#Trial 1** 



**#Trial 3** 











# Landscape measure drawing

# Landscape furniture layout



#### Plants used in terrace design

#### **Parlor Palm**

Lady palm

Queen's crape myrtle tree













































## Thank you!!!