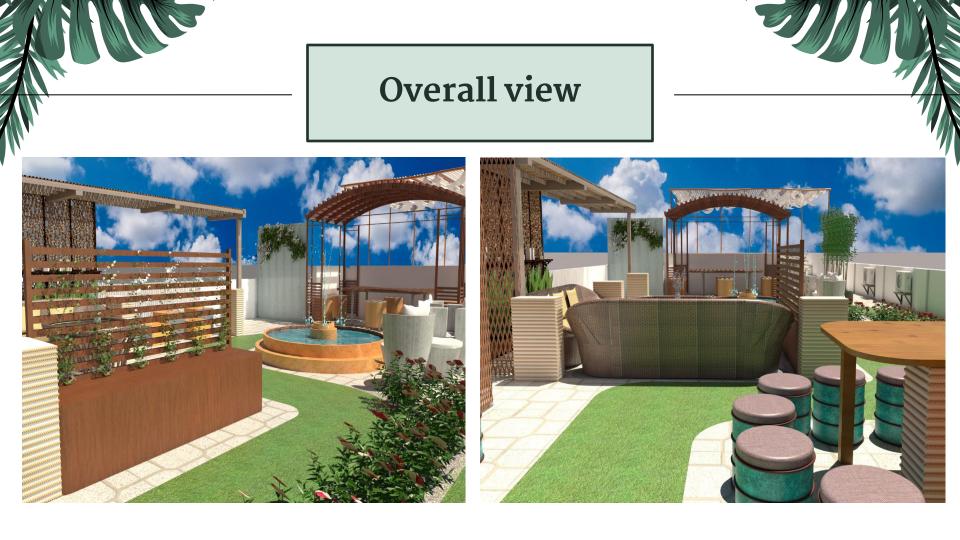

The garden has the positive point that it have the loop walking track. Also they can do group discussion, have some chill time. It has the amazing workstations so the INSD next designers can work. Also it has the drama stage provided with warm lighting so they can relief and had a joyful moment.