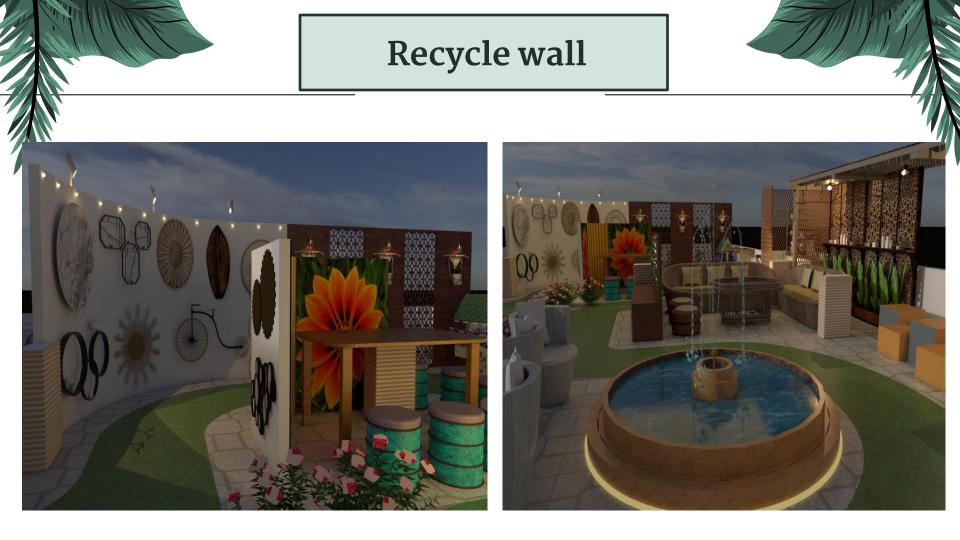

#### Concept of landscape design

The concept for the terrace garden is recycled theme. Recycling is a series of activities that include: collection, separation and waste return process as raw material in the process of producing useful products, saving energy.

As the garden is used by the members of INSD, so the younger generation can learn about the concept of recycle and get admired and turned a waste thing into a useful product that can display at the recycle display wall of garden.