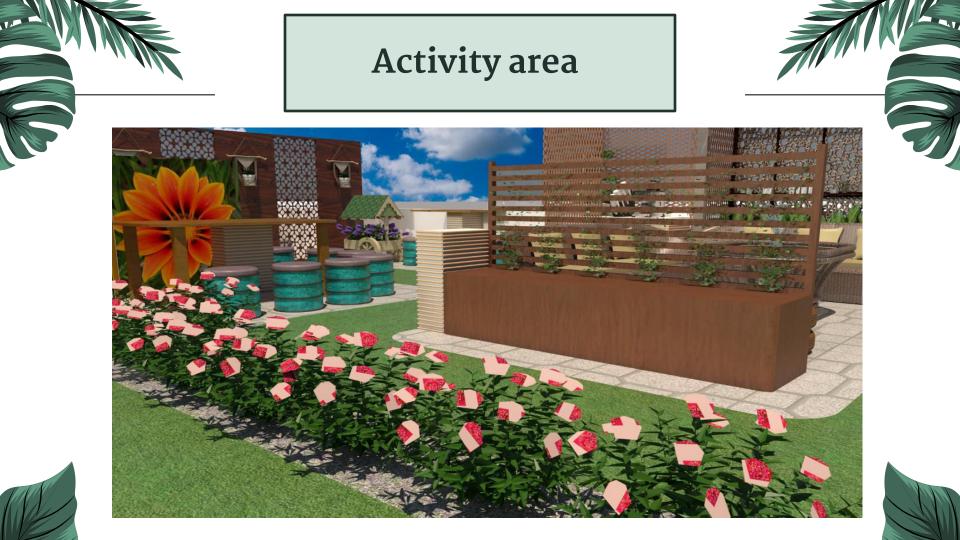

The garden has the positive point that it have the loop walking track. Also they can do group discussion, have some chill time. It has the amazing workstations so the INSD next designers can work. Also it has the drama stage provided with warm lighting so they can relief and had a joyful moment.