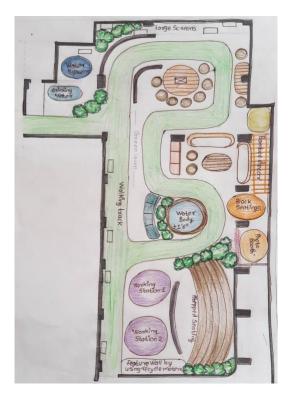

used by the members of INSD, so the younger generation can learn about the concept of recycle and get admired and turned a waste thing into a useful product that can display at the recycle display wall of garden.

The garden has the positive point that it have the loop walking track. Also they can do group discussion, have some chill time. It has the amazing workstations so the INSD next designers can work. Also it has the drama stage provided with warm lighting so they can relief and had a joyful moment.



#### Table of Contents

#### **01.** Landscape site

#### 02.

Landscape bubble diagram

### 03.

Landscape Plan

#### **04.** Plants used in landscape design

Terrace garden day view

05.

#### 06.

Terrace garden night view



### Bubble diagram

**#Trial 1** 



**#Trial 3** 











# Landscape measure drawing

# Landscape furniture layout



#### Plants used in terrace design

#### **Parlor Palm**

Lady palm

Queen's crape myrtle tree













































## Thank you!!!