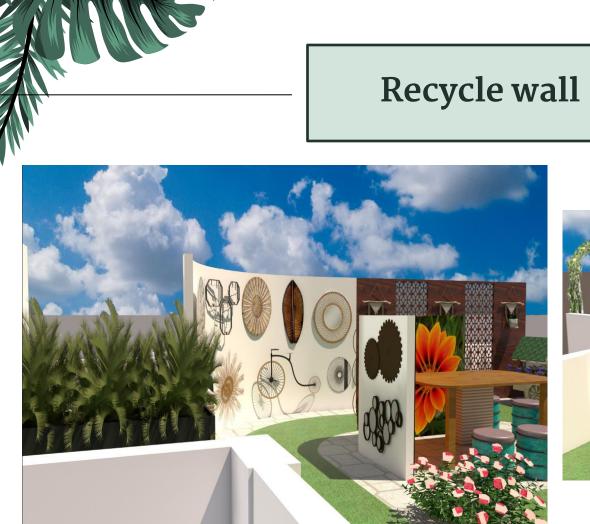

#### Concept of landscape design

The concept for the terrace garden is recycled theme. Recycling is a series of activities that include: collection, separation and waste return process as raw material in the process of producing useful products, saving energy.

As the garden is used by the members of INSD, so the younger generation can learn about the concept of recycle and get admired and turned a waste thing into a useful product that can display at the recycle display wall of garden.