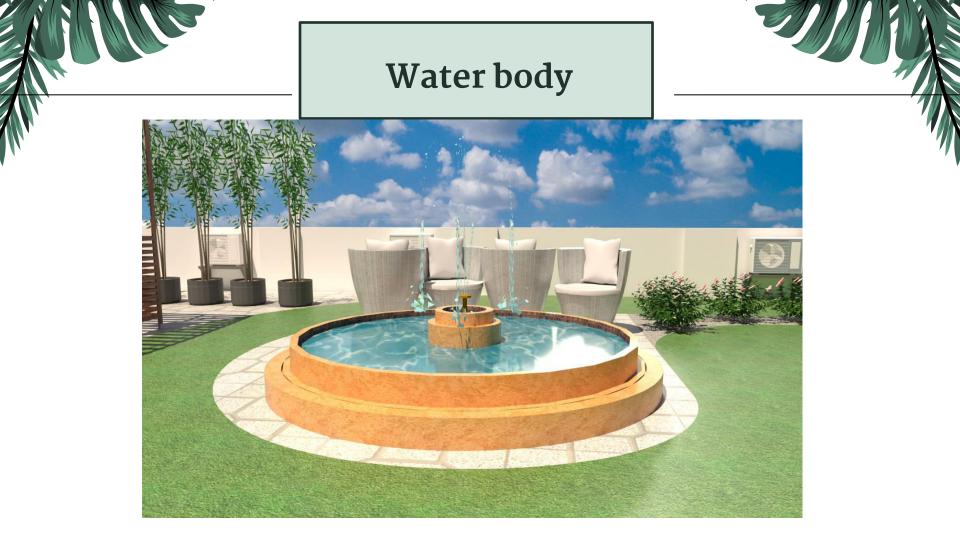

The garden has the positive point that it have the loop walking track. Also they can do group discussion, have some chill time. It has the amazing workstations so the INSD next designers can work. Also it has the drama stage provided with warm lighting so they can relief and had a joyful moment.