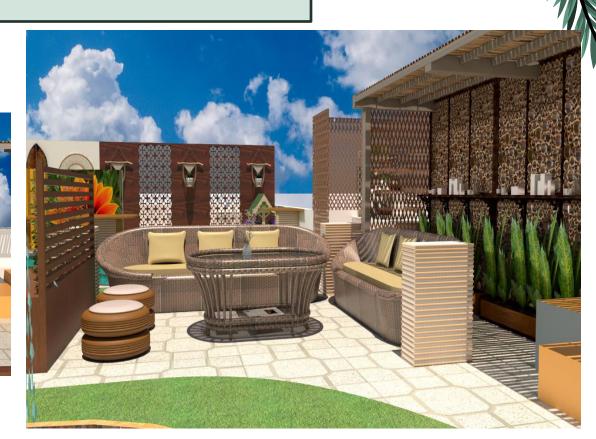

The garden has the positive point that it have the loop walking track. Also they can do group discussion, have some chill time. It has the amazing workstations so the INSD next designers can work. Also it has the drama stage provided with warm lighting so they can relief and had a joyful moment.